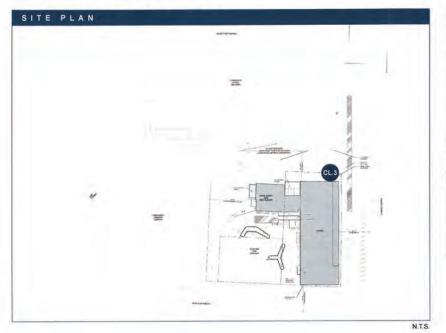

- 1. One (1) original and two (2) copies of a completed Conshohocken Township Zoning Hearing Board Application with Addendum;
- Two (2) copies of the Deed;
- 3. Two (2) copies of a Sign Package Plan prepared by Jones Sign, dated February 24, 2022;
- 4. Two (2) copies of the Sign Package Plan by Jones Sign, dated February 24, 2022, for the three signs previously approved for building permit;
- Two (2) copies of the approved Record Site Plan for the SORA West project prepared by Pennoni Associates Inc., dated 07/02/2018;
- One (1) check payable to Conshohocken Township in the amount of \$500 as the required fee; and

| 8.  | Has there been previous zoning relief requested in connection with this Property?  Yes No ✓ If yes, please describe.                                                                                                                      |
|-----|-------------------------------------------------------------------------------------------------------------------------------------------------------------------------------------------------------------------------------------------|
| 9.  | Please describe the present use of the property including any existing improvements and the dimensions of any structures on the property.  Newly constructed hotel building within the SORA West project. See enclosed plans for details. |
| 10. | Please describe the proposed use of the property.  Hotel (same as existing)                                                                                                                                                               |
| 11. | Please describe proposal and improvements to the property in detail.  Additional Signage Installation. See attached Addendum and enclosed plans for details.                                                                              |