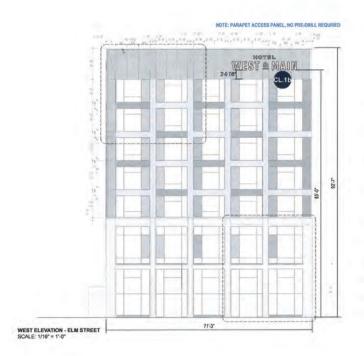

- 1. One (1) original and two (2) copies of a completed Conshohocken Township Zoning Hearing Board Application with Addendum;
- Two (2) copies of the Deed;
- 3. Two (2) copies of a Sign Package Plan prepared by Jones Sign, dated February 24, 2022;
- 4. Two (2) copies of the Sign Package Plan by Jones Sign, dated February 24, 2022, for the three signs previously approved for building permit;
- Two (2) copies of the approved Record Site Plan for the SORA West project prepared by Pennoni Associates Inc., dated 07/02/2018;
- One (1) check payable to Conshohocken Township in the amount of \$500 as the required fee; and