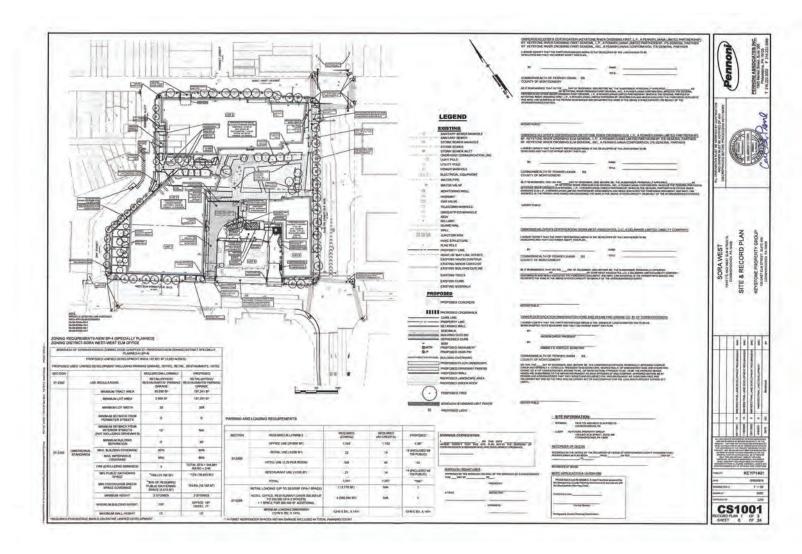

- 1. One (1) original and two (2) copies of a completed Conshohocken Township Zoning Hearing Board Application with Addendum;
- Two (2) copies of the Deed;
- 3. Two (2) copies of a Sign Package Plan prepared by Jones Sign, dated February 24, 2022;
- 4. Two (2) copies of the Sign Package Plan by Jones Sign, dated February 24, 2022, for the three signs previously approved for building permit;
- Two (2) copies of the approved Record Site Plan for the SORA West project prepared by Pennoni Associates Inc., dated 07/02/2018;
- One (1) check payable to Conshohocken Township in the amount of \$500 as the required fee; and