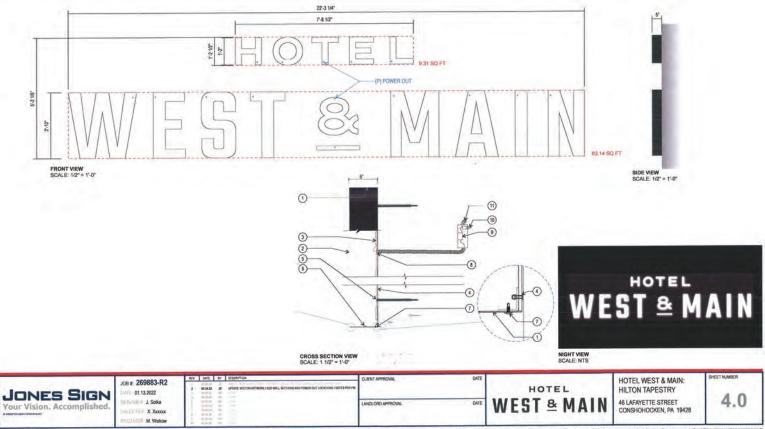

- 1. One (1) original and two (2) copies of a completed Conshohocken Township Zoning Hearing Board Application with Addendum;
- Two (2) copies of the Deed;
- 3. Two (2) copies of a Sign Package Plan prepared by Jones Sign, dated February 24, 2022;
- 4. Two (2) copies of the Sign Package Plan by Jones Sign, dated February 24, 2022, for the three signs previously approved for building permit;
- Two (2) copies of the approved Record Site Plan for the SORA West project prepared by Pennoni Associates Inc., dated 07/02/2018;
- One (1) check payable to Conshohocken Township in the amount of \$500 as the required fee; and