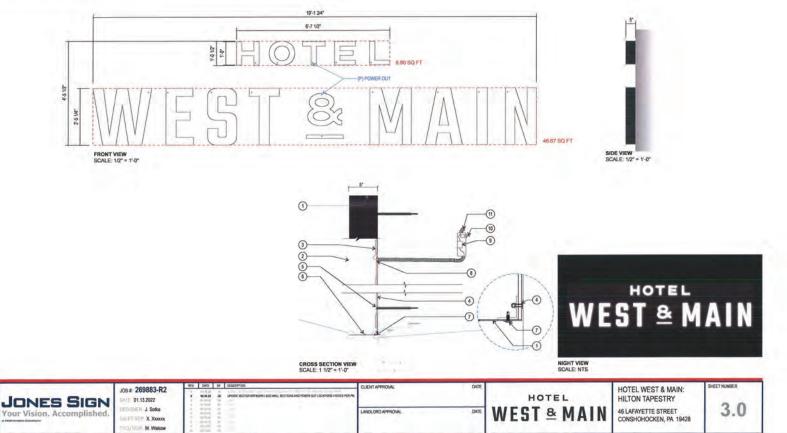

- 1. One (1) original and two (2) copies of a completed Conshohocken Township Zoning Hearing Board Application with Addendum;
- Two (2) copies of the Deed;
- 3. Two (2) copies of a Sign Package Plan prepared by Jones Sign, dated February 24, 2022;
- 4. Two (2) copies of the Sign Package Plan by Jones Sign, dated February 24, 2022, for the three signs previously approved for building permit;
- Two (2) copies of the approved Record Site Plan for the SORA West project prepared by Pennoni Associates Inc., dated 07/02/2018;
- One (1) check payable to Conshohocken Township in the amount of \$500 as the required fee; and

| 8.  | Has there been previous zoning relief requested in connection with this Property?  Yes No ✓ If yes, please describe.                                                                                                                      |
|-----|-------------------------------------------------------------------------------------------------------------------------------------------------------------------------------------------------------------------------------------------|
| 9.  | Please describe the present use of the property including any existing improvements and the dimensions of any structures on the property.  Newly constructed hotel building within the SORA West project. See enclosed plans for details. |
| 10. | Please describe the proposed use of the property.  Hotel (same as existing)                                                                                                                                                               |
| 11. | Please describe proposal and improvements to the property in detail.  Additional Signage Installation. See attached Addendum and enclosed plans for details.                                                                              |