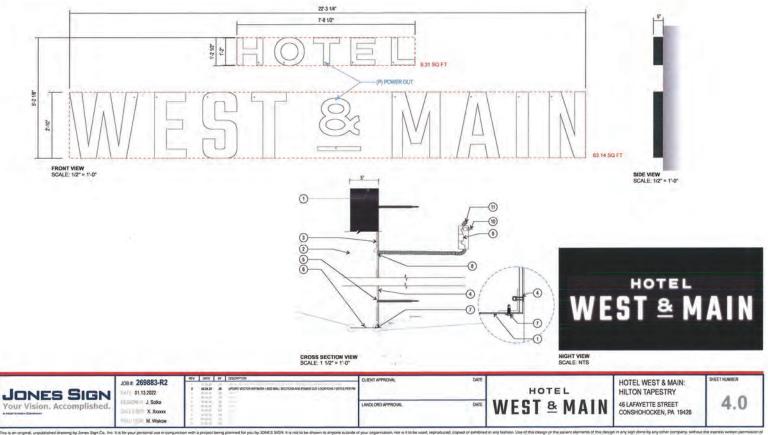

- 1. One (1) original and two (2) copies of a completed Conshohocken Township Zoning Hearing Board Application with Addendum;
- Two (2) copies of the Deed;
- 3. Two (2) copies of a Sign Package Plan prepared by Jones Sign, dated February 24, 2022;
- 4. Two (2) copies of the Sign Package Plan by Jones Sign, dated February 24, 2022, for the three signs previously approved for building permit;
- Two (2) copies of the approved Record Site Plan for the SORA West project prepared by Pennoni Associates Inc., dated 07/02/2018;
- One (1) check payable to Conshohocken Township in the amount of \$500 as the required fee; and

| 8.  | Has there been previous zoning relief requested in connection with this Property?  Yes No ✓ If yes, please describe.                                                                                                                      |
|-----|-------------------------------------------------------------------------------------------------------------------------------------------------------------------------------------------------------------------------------------------|
| 9.  | Please describe the present use of the property including any existing improvements and the dimensions of any structures on the property.  Newly constructed hotel building within the SORA West project. See enclosed plans for details. |
| 10. | Please describe the proposed use of the property.  Hotel (same as existing)                                                                                                                                                               |
| 11. | Please describe proposal and improvements to the property in detail.  Additional Signage Installation. See attached Addendum and enclosed plans for details.                                                                              |