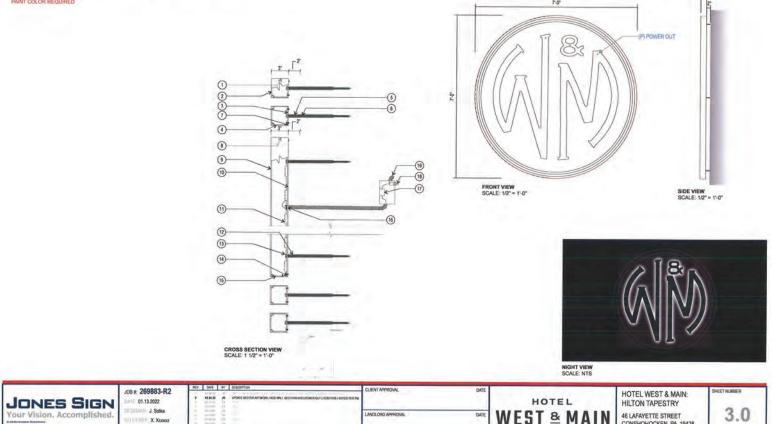

- 1. One (1) original and two (2) copies of a completed Conshohocken Township Zoning Hearing Board Application with Addendum;
- Two (2) copies of the Deed;
- 3. Two (2) copies of a Sign Package Plan prepared by Jones Sign, dated February 24, 2022;
- 4. Two (2) copies of the Sign Package Plan by Jones Sign, dated February 24, 2022, for the three signs previously approved for building permit;
- Two (2) copies of the approved Record Site Plan for the SORA West project prepared by Pennoni Associates Inc., dated 07/02/2018;
- One (1) check payable to Conshohocken Township in the amount of \$500 as the required fee; and