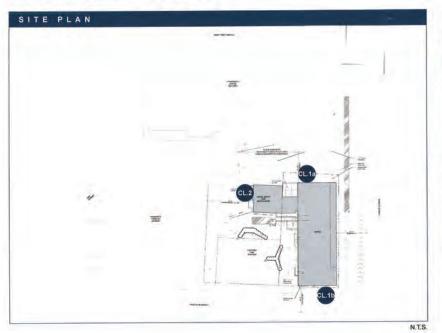

- 1. One (1) original and two (2) copies of a completed Conshohocken Township Zoning Hearing Board Application with Addendum;
- Two (2) copies of the Deed;
- 3. Two (2) copies of a Sign Package Plan prepared by Jones Sign, dated February 24, 2022;
- 4. Two (2) copies of the Sign Package Plan by Jones Sign, dated February 24, 2022, for the three signs previously approved for building permit;
- Two (2) copies of the approved Record Site Plan for the SORA West project prepared by Pennoni Associates Inc., dated 07/02/2018;
- One (1) check payable to Conshohocken Township in the amount of \$500 as the required fee; and

| 8.  | Has there been previous zoning relief requested in connection with this Property?  Yes No ✓ If yes, please describe.                                                                                                                      |
|-----|-------------------------------------------------------------------------------------------------------------------------------------------------------------------------------------------------------------------------------------------|
| 9.  | Please describe the present use of the property including any existing improvements and the dimensions of any structures on the property.  Newly constructed hotel building within the SORA West project. See enclosed plans for details. |
| 10. | Please describe the proposed use of the property.  Hotel (same as existing)                                                                                                                                                               |
| 11. | Please describe proposal and improvements to the property in detail.  Additional Signage Installation. See attached Addendum and enclosed plans for details.                                                                              |