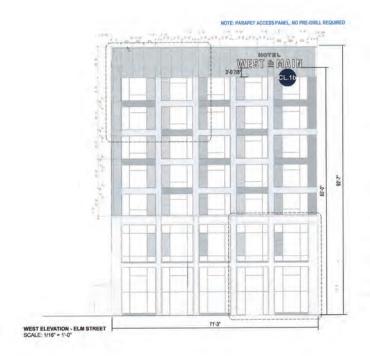

- 1. One (1) original and two (2) copies of a completed Conshohocken Township Zoning Hearing Board Application with Addendum;
- Two (2) copies of the Deed;
- 3. Two (2) copies of a Sign Package Plan prepared by Jones Sign, dated February 24, 2022;
- 4. Two (2) copies of the Sign Package Plan by Jones Sign, dated February 24, 2022, for the three signs previously approved for building permit;
- Two (2) copies of the approved Record Site Plan for the SORA West project prepared by Pennoni Associates Inc., dated 07/02/2018;
- One (1) check payable to Conshohocken Township in the amount of \$500 as the required fee; and