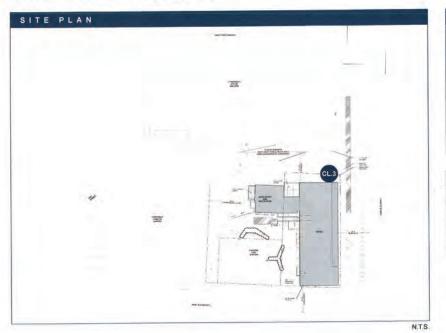

Via Federal Express
Bobbi Jo Myrsiades
Borough Of Conshohocken
400 Fayette St, Suite 200
Conshohocken, Pa 19428

Re: Sora West Hotel, 46 Lafayette Street, Conshohocken Township, Montgomery County, PA

| 8.  | Has there been previous zoning relief requested in connection with this Property?  Yes No ✓ If yes, please describe.                                                                                                                      |
|-----|-------------------------------------------------------------------------------------------------------------------------------------------------------------------------------------------------------------------------------------------|
| 9.  | Please describe the present use of the property including any existing improvements and the dimensions of any structures on the property.  Newly constructed hotel building within the SORA West project. See enclosed plans for details. |
| 10. | Please describe the proposed use of the property.  Hotel (same as existing)                                                                                                                                                               |
| 11. | Please describe proposal and improvements to the property in detail.  Additional Signage Installation. See attached Addendum and enclosed plans for details.                                                                              |