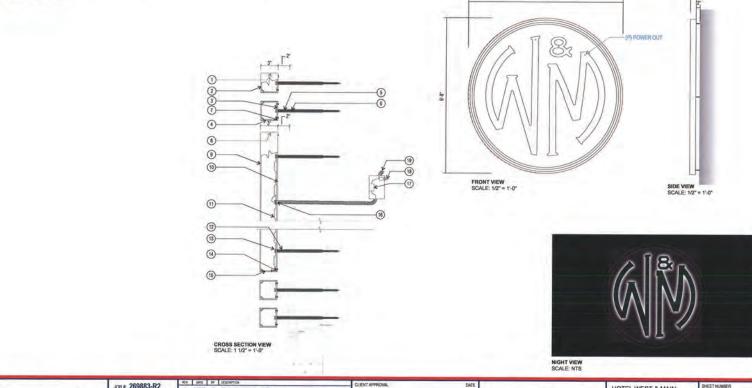

- 1. One (1) original and two (2) copies of a completed Conshohocken Township Zoning Hearing Board Application with Addendum;
- Two (2) copies of the Deed;
- 3. Two (2) copies of a Sign Package Plan prepared by Jones Sign, dated February 24, 2022;
- 4. Two (2) copies of the Sign Package Plan by Jones Sign, dated February 24, 2022, for the three signs previously approved for building permit;
- Two (2) copies of the approved Record Site Plan for the SORA West project prepared by Pennoni Associates Inc., dated 07/02/2018;
- One (1) check payable to Conshohocken Township in the amount of \$500 as the required fee; and

| 8.  | Has there been previous zoning relief requested in connection with this Property?  Yes No ✓ If yes, please describe.                                                                                                                      |
|-----|-------------------------------------------------------------------------------------------------------------------------------------------------------------------------------------------------------------------------------------------|
| 9.  | Please describe the present use of the property including any existing improvements and the dimensions of any structures on the property.  Newly constructed hotel building within the SORA West project. See enclosed plans for details. |
| 10. | Please describe the proposed use of the property.  Hotel (same as existing)                                                                                                                                                               |
| 11. | Please describe proposal and improvements to the property in detail.  Additional Signage Installation. See attached Addendum and enclosed plans for details.                                                                              |