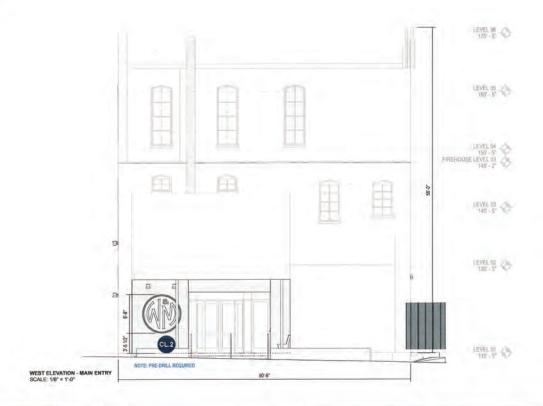

- 1. One (1) original and two (2) copies of a completed Conshohocken Township Zoning Hearing Board Application with Addendum;
- Two (2) copies of the Deed;
- 3. Two (2) copies of a Sign Package Plan prepared by Jones Sign, dated February 24, 2022;
- 4. Two (2) copies of the Sign Package Plan by Jones Sign, dated February 24, 2022, for the three signs previously approved for building permit;
- Two (2) copies of the approved Record Site Plan for the SORA West project prepared by Pennoni Associates Inc., dated 07/02/2018;
- One (1) check payable to Conshohocken Township in the amount of \$500 as the required fee; and