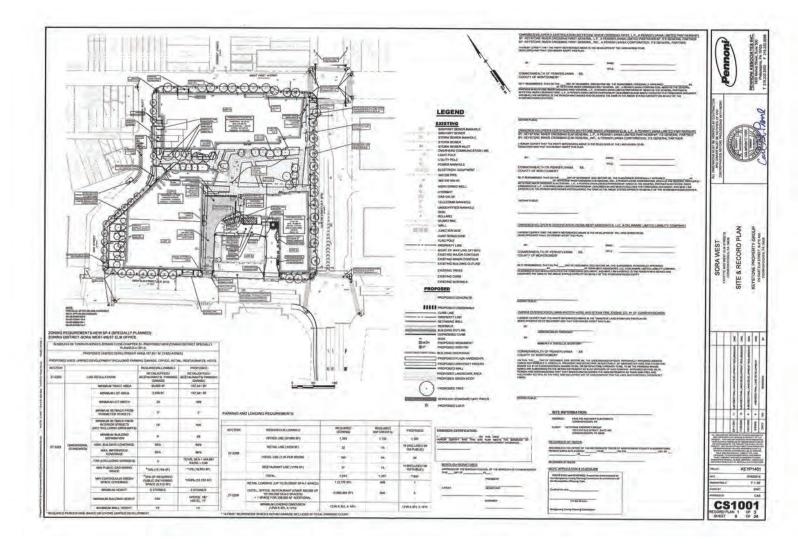

Via Federal Express
Bobbi Jo Myrsiades
Borough Of Conshohocken
400 Fayette St, Suite 200
Conshohocken, Pa 19428

Re: Sora West Hotel, 46 Lafayette Street, Conshohocken Township, Montgomery County, PA

- 1. One (1) original and two (2) copies of a completed Conshohocken Township Zoning Hearing Board Application with Addendum;
- Two (2) copies of the Deed;
- 3. Two (2) copies of a Sign Package Plan prepared by Jones Sign, dated February 24, 2022;
- 4. Two (2) copies of the Sign Package Plan by Jones Sign, dated February 24, 2022, for the three signs previously approved for building permit;
- Two (2) copies of the approved Record Site Plan for the SORA West project prepared by Pennoni Associates Inc., dated 07/02/2018;
- One (1) check payable to Conshohocken Township in the amount of \$500 as the required fee; and

| 8.  | Has there been previous zoning relief requested in connection with this Property?  Yes No ✓ If yes, please describe.                                                                                                                      |
|-----|-------------------------------------------------------------------------------------------------------------------------------------------------------------------------------------------------------------------------------------------|
| 9.  | Please describe the present use of the property including any existing improvements and the dimensions of any structures on the property.  Newly constructed hotel building within the SORA West project. See enclosed plans for details. |
| 10. | Please describe the proposed use of the property.  Hotel (same as existing)                                                                                                                                                               |
| 11. | Please describe proposal and improvements to the property in detail.  Additional Signage Installation. See attached Addendum and enclosed plans for details.                                                                              |