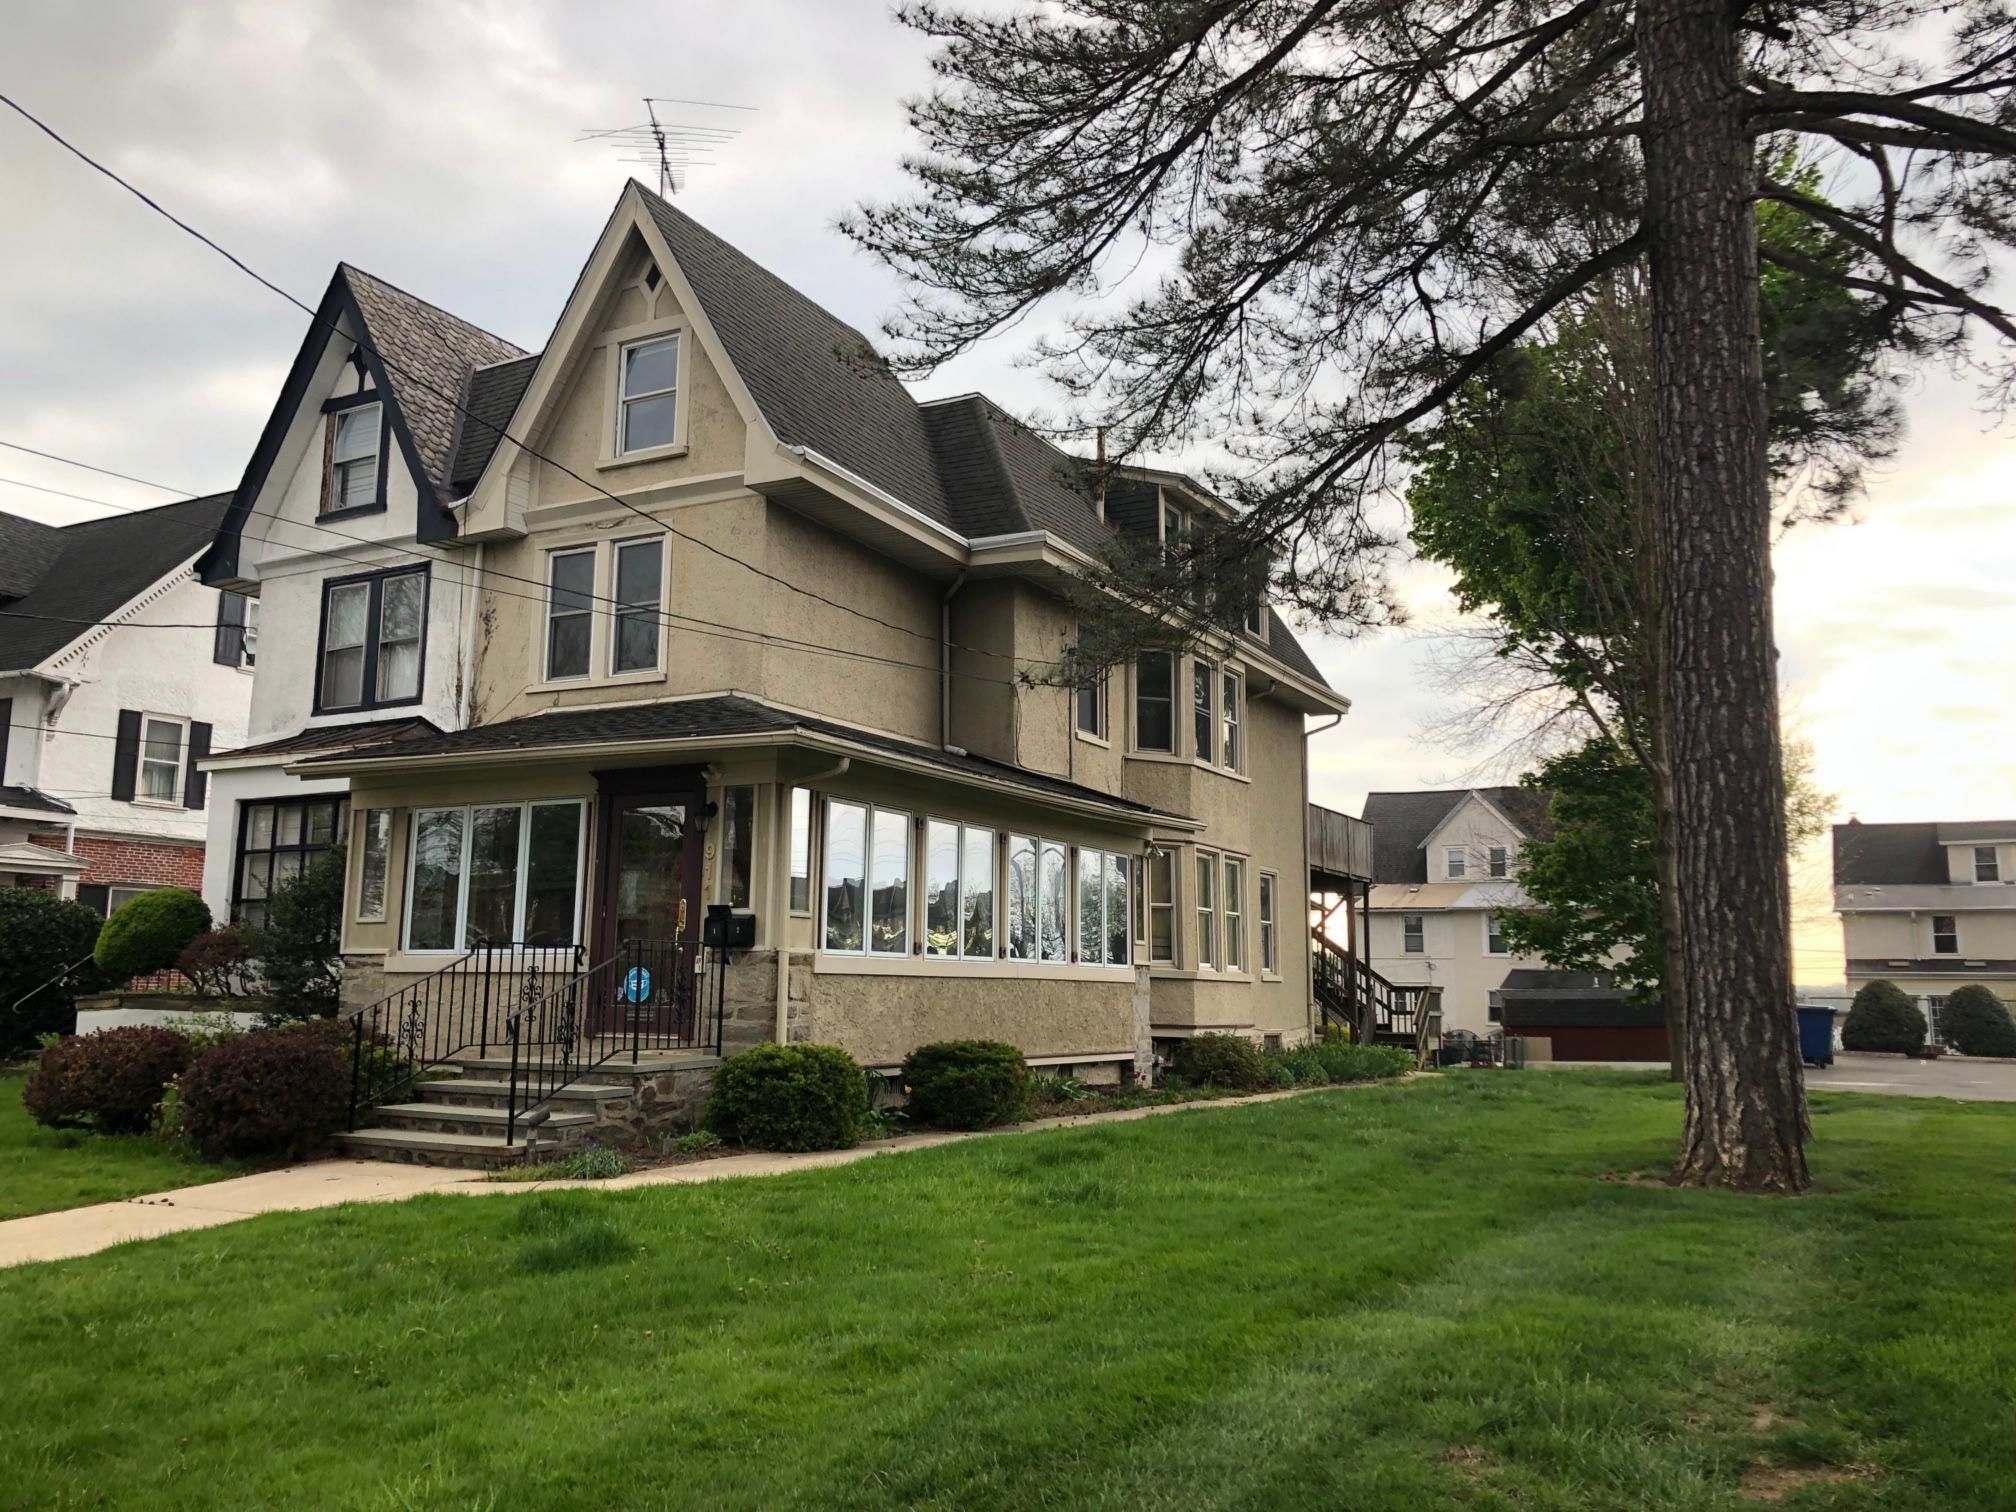

#### **History of the Site:**

911 Fayette Street is a mixed-use property located in the R-O – Residential Office zoning district. The ground floor was up until recently occupied by a chiropractor's office and the second and third floor is occupied by a residential apartment. The property fronts on Fayette Street and is landscaped with a mix of lawn, shrubbery, and street trees. The property does not have access to an alley; and therefore does not have any off-street parking.

When evaluating the Conditional Use request, Council should consider the standards outlined in Code Section 27-1204 requiring that the primary façade of the building must front on Fayette Street; the use must preserve and maintain existing buildings in a manner that is consistent with the existing Victorian/early 20th century character of this section of Fayette Street; preserve the front yard as a landscaped open space with the type traditionally found in the Upper Fayette Street area (shade trees, foundation plantings, grass, etc.); no off-street parking spaces are permitted in the front of the building; and refuse areas shall be screened from the view of adjacent streets or residential districts by a landscape screen buffer and/or an opaque fence.