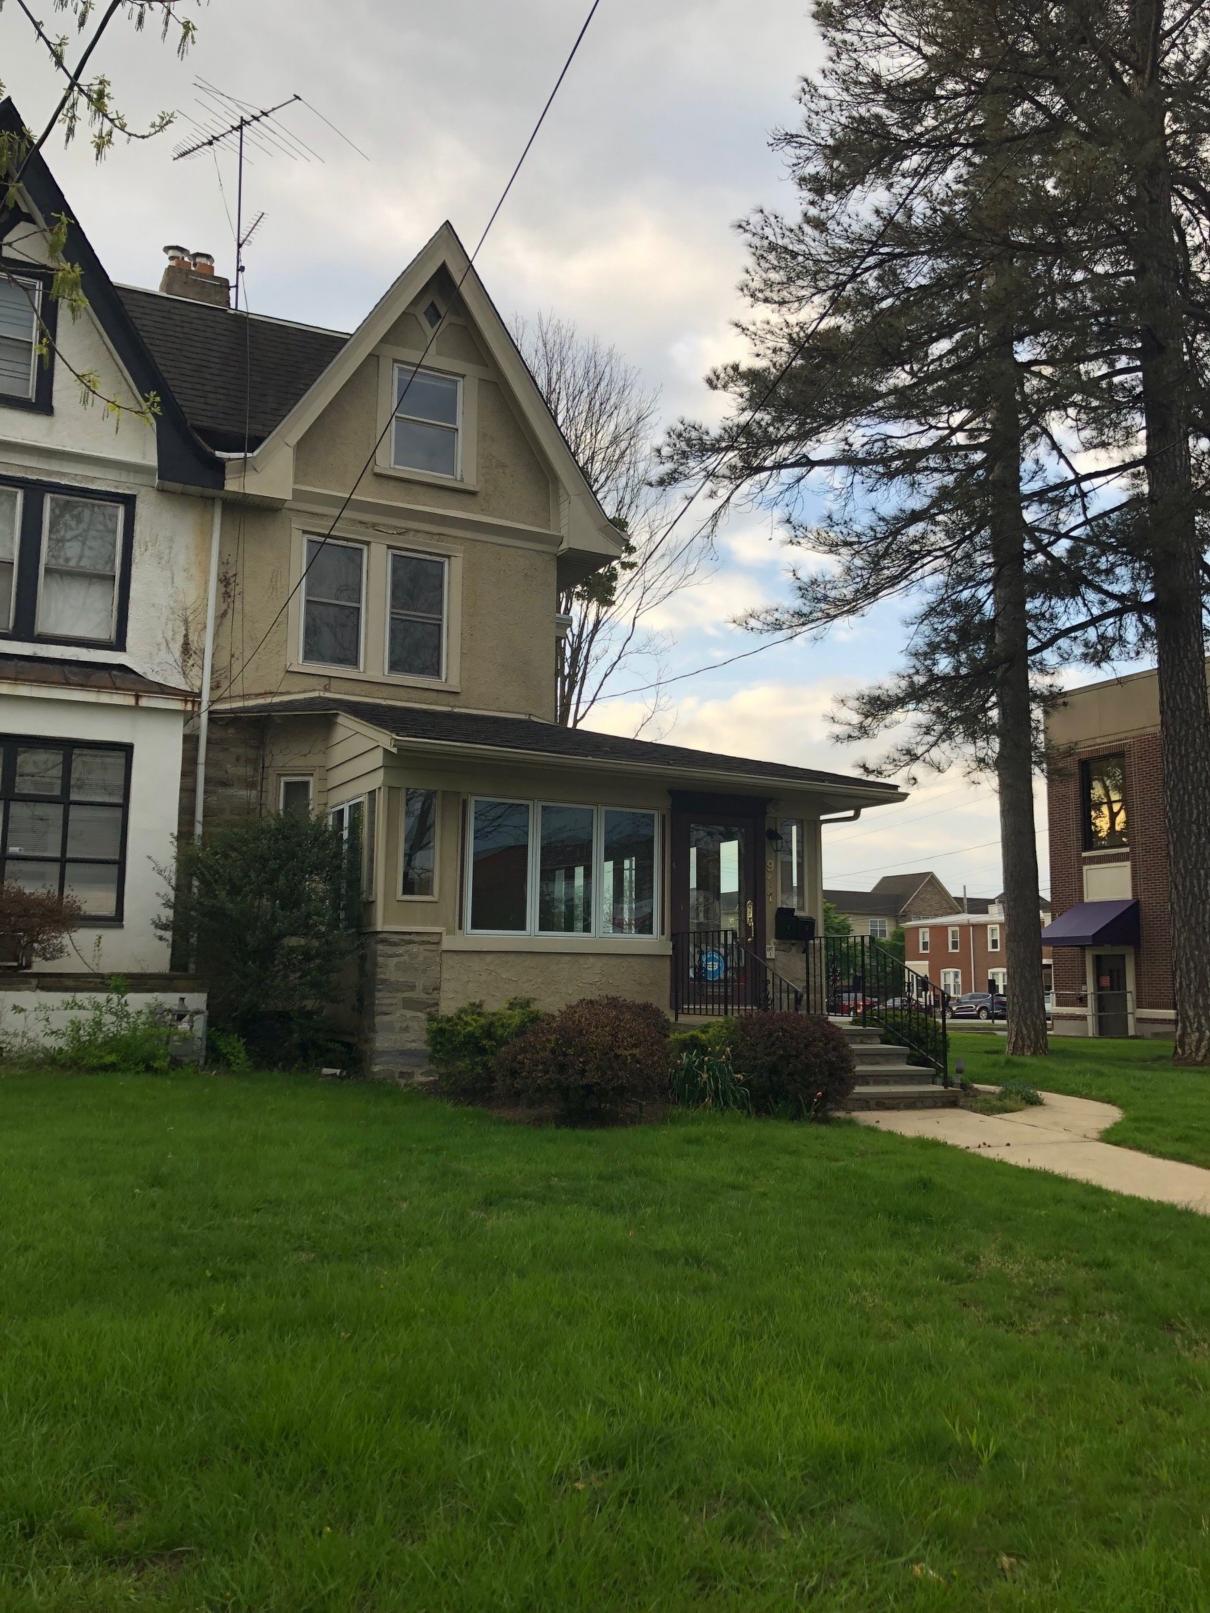

#### **History of the Site:**

911 Fayette Street is a mixed-use property located in the R-O – Residential Office zoning district. The ground floor was up until recently occupied by a chiropractor's office and the second and third floor is occupied by a residential apartment. The property fronts on Fayette Street and is landscaped with a mix of lawn, shrubbery, and street trees. The property does not have access to an alley; and therefore does not have any off-street parking.

When evaluating the Conditional Use request, Council should consider the standards outlined in Code Section 27-1204 requiring that the primary façade of the building must front on Fayette Street; the use must preserve and maintain existing buildings in a manner that is consistent with the existing Victorian/early 20th century character of this section of Fayette Street; preserve the front yard as a landscaped open space with the type traditionally found in the Upper Fayette Street area (shade trees, foundation plantings, grass, etc.); no off-street parking spaces are permitted in the front of the building; and refuse areas shall be screened from the view of adjacent streets or residential districts by a landscape screen buffer and/or an opaque fence.