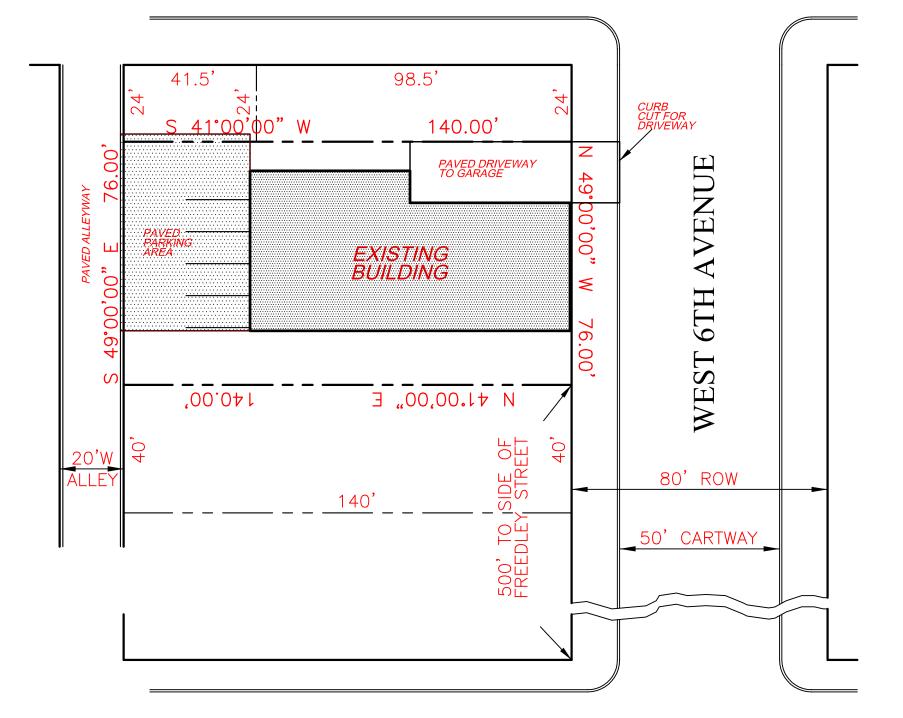

Re: 306 W. 6th Avenue

#### Narrative:

Applicant is the owner of the subject property located at 306 W. 6<sup>th</sup> Avenue (the "Subject Property").

The Subject Property is located in the BR-1 District and was constructed in 1950. It has a lot area of approximately 4,500 square feet. Applicant received relief from the Zoning Board in approximately 2012 when it let the Subject Property to NAPA Auto Parts. Subsequently, in 2017, Applicant let the Subject Property to former tenant, Deep Roots Grow Supply, LLC. Deep Roots Grow Supply, LLC utilized the Subject Property for warehouse storage and retail sales of indoor gardening supplies and equipment.

ALL THAT CERTAIN lot or piece of land situate in the Borough of Conshohocken, bounded and described as follows, to wit:

BEGINNING at a point on the Northeasterly side of Sixth Avenue at the distance of twenty-four feet Northwestwardly from the Northerly corner of Sixth Avenue and Wood Street, a corner of this and land about to be conveyed to Pietro DiSebastiano, et ux; thence along the said side of Sixth Avenue Northwestwardly seventy-six feet to a point a corner of land now or late of Frank Waters; thence along said land of Waters Northeastwardly one hundred and forty feet to a point a corner on the Southwesterly side of a twenty feet wide alley; thence along the said side thereof Southeastwardly seventy-six feet to a point a corner of land about to be conveyed to Pietro DiSebastiano, et ux; thence along the same Southwestwardly one hundred and forty feet to the place of beginning.