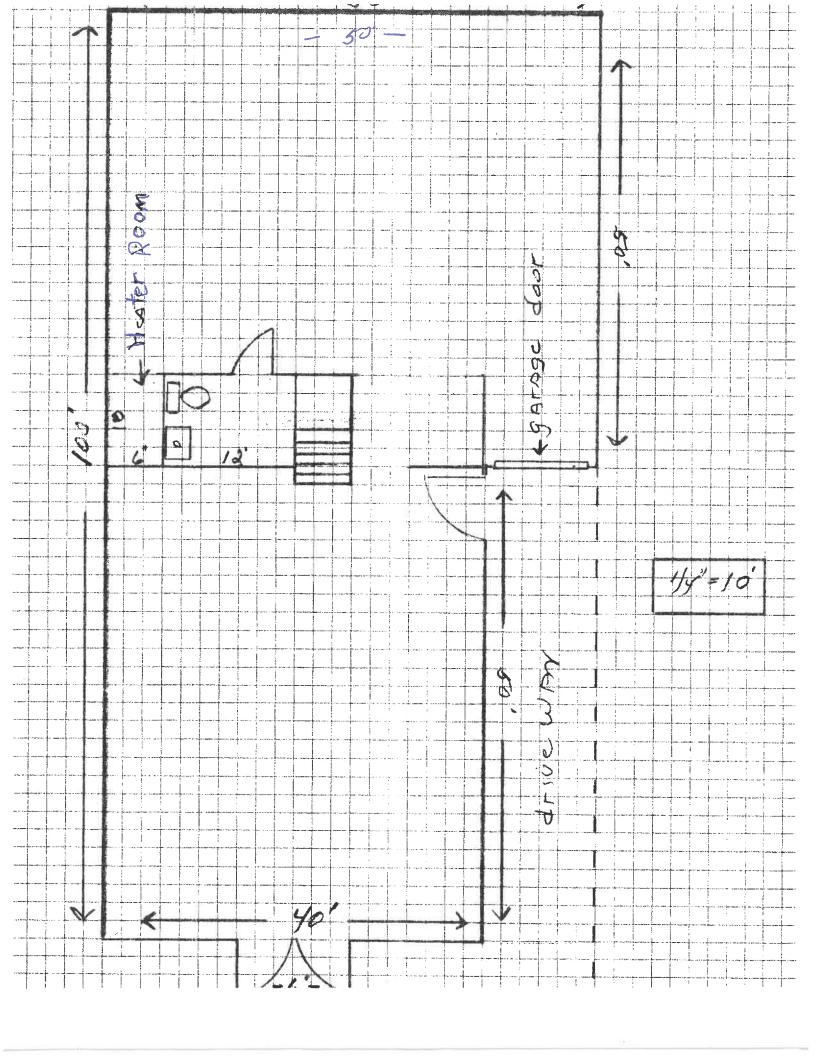

ALL THAT CERTAIN lot or piece of land situate in the Borough of Conshohocken, bounded and described as follows, to wit:

BEGINNING at a point on the Northeasterly side of Sixth Avenue at the distance of twenty-four feet Northwestwardly from the Northerly corner of Sixth Avenue and Wood Street, a corner of this and land about to be conveyed to Pietro DiSebastiano, et ux; thence along the said side of Sixth Avenue Northwestwardly seventy-six feet to a point a corner of land now or late of Frank Waters; thence along said land of Waters Northeastwardly one hundred and forty feet to a point a corner on the Southwesterly side of a twenty feet wide alley; thence along the said side thereof Southeastwardly seventy-six feet to a point a corner of land about to be conveyed to Pietro DiSebastiano, et ux; thence along the same Southwestwardly one hundred and forty feet to the place of beginning.