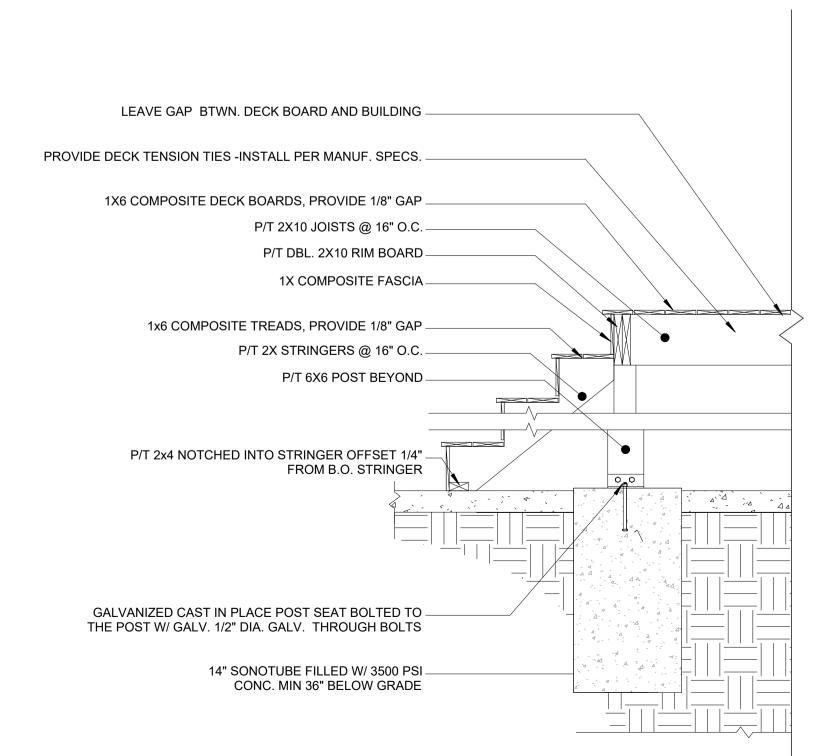

Extend the current flat roof to 12×20. It is currently and will be framed with 6×6′ Pools, 2×10 Joists (12″0.c.) attached to the house by a ledger board, supported by 3×2×10′s across the pools.

Enclose the deck w/ framed walls, subfloor over the deck and 60 Sheethery under dech joist for insulation. Add sliding doors w/ 3 steps to a new lower 12×20 deck. Buil walk out pooch on the All scason room structure w/ 36° H parapet wall.