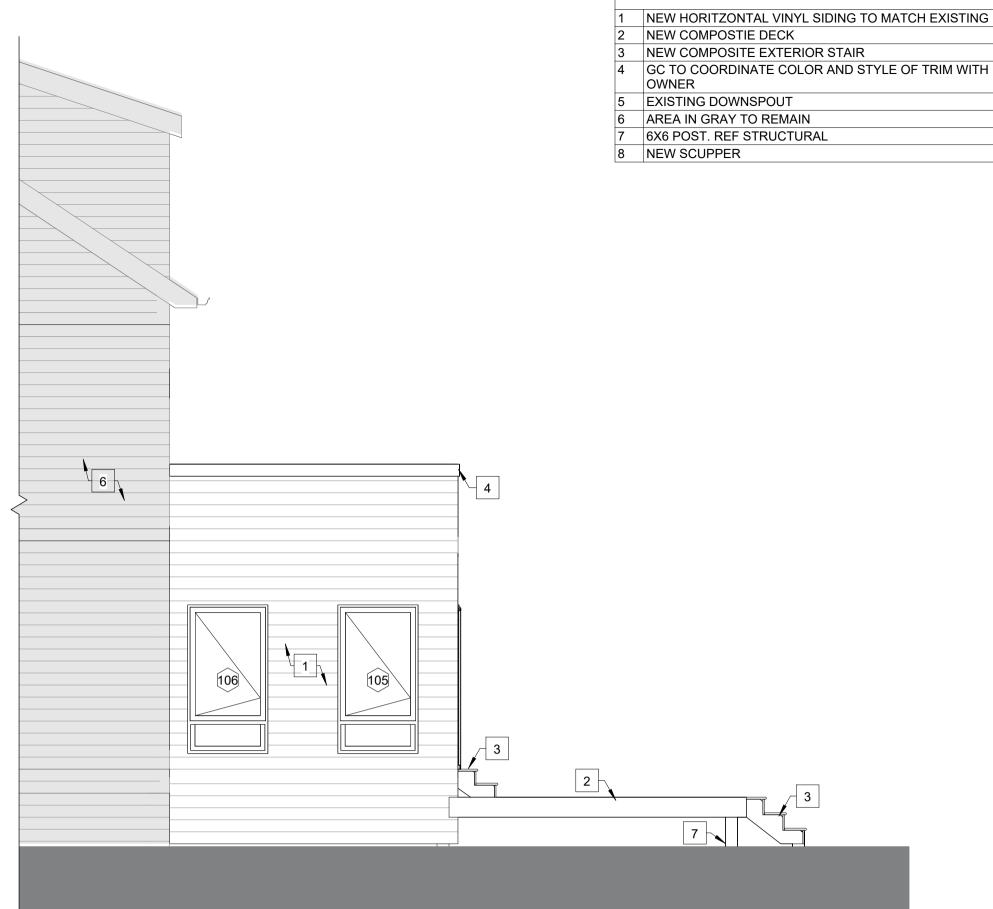

### **Current Request:**

Pursuant to a building permit application (#23-00522) submission, the Applicant, David Bucko, is proposing to demolish the existing rear porch, deck, and deck stairs to construct a new approximately 194 SF (18'-9" wide by 10'-4" long) building addition for an enclosed all-season room on the first floor with an open balcony on the roof of the new addition, as well as, a new 225 SF first floor deck located to the rear of the new addition at the above referenced property. The Applicant is seeking a variance from the Conshohocken Borough Zoning Code Section §27-1005.F to allow for an exceedance in the maximum 35% building coverage within the BR-1 – Borough Residential District 1 zoning district.

The Applicant is proposing to demolish the existing approximately 144 SF rear porch and construct a new approximately 194 SF rear building addition. The resulting new building coverage will increase the total building coverage on the site from the 35% as shown on the permit plans to a building coverage of 1,582 SF or 37.67%.

- 12' + 12' flat roof was added over the existing deck.
- 6' privacy screens were added on each side of the existing deck
- Current house is 20' × 45'
- Garage is 18'x18'
- 10. Please describe the proposed use of the property.

Continued use for the current resident

to Transferant Spring Trues business

11. Please describe proposal and improvements to the property in detail.

Cheate an all season room over the existing deck. Add now 12×20 off this.

Extend the current flat roof to 12×20. It is currently and will be framed with 6×6′ Pools, 2×10 Joists (12″0.c.) attached to the house by a ledger board, supported by 3×2×10′s across the pools.

Enclose the deck w/ framed walls, subfloor over the deck and 60 Sheethery under dech joist for insulation. Add sliding doors w/ 3 steps to a new lower 12×20 deck. Buil walk out pooch on the All scason room structure w/ 36° H parapet wall.