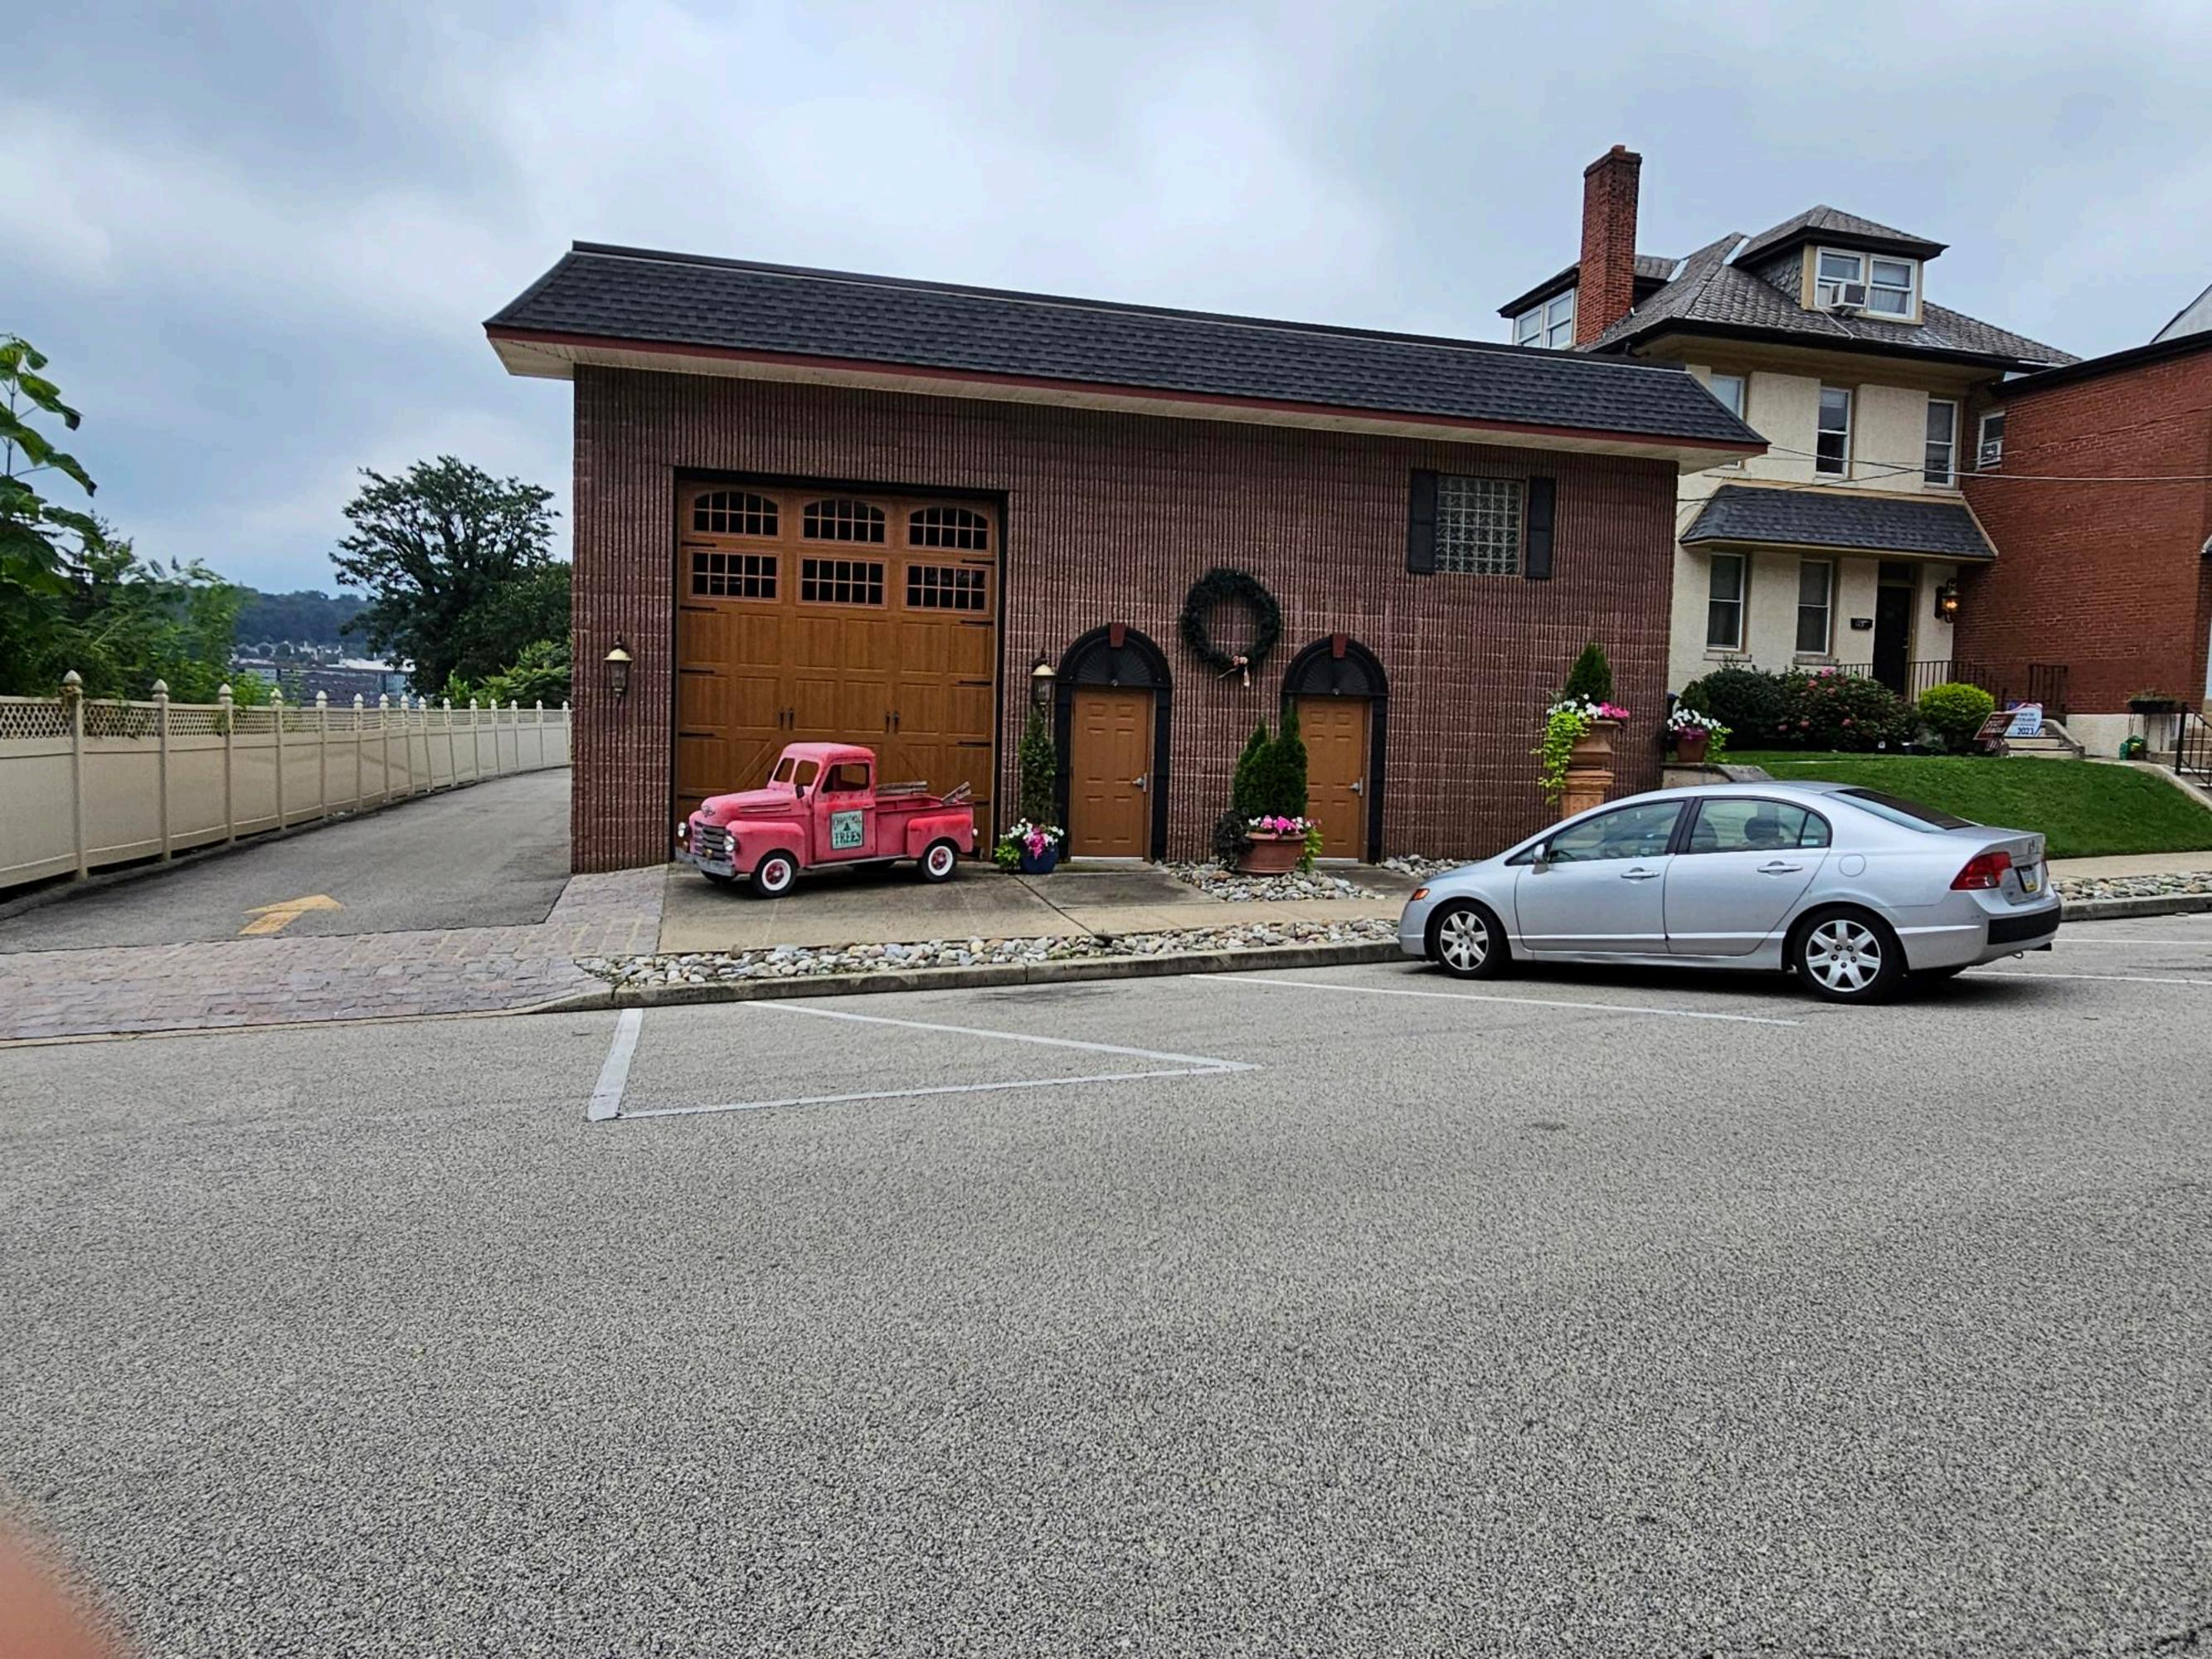

### **History of the Site:**

331 West Seventh Avenue is an approximately 1,087 SF existing single-family detached residential dwelling that was constructed in 2021. The 4,200 SF property is located within the BR-1 – Borough Residential District 1 zoning district. The site is fronted by West Seventh Avenue to the north; a 20 ft wide unnamed alley to the south and rear of the property; and residential properties also located within the BR-1 zoning district to the east and west. An off-street parking space and a one (1)-story detached garage is located off of the unnamed alley to the rear of the site.

### **Current Request:**

Pursuant to a building permit application (#23-00522) submission, the Applicant, David Bucko, is proposing to demolish the existing rear porch, deck, and deck stairs to construct a new approximately 194 SF (18'-9" wide by 10'-4" long) building addition for an enclosed all-season room on the first floor with an open balcony on the roof of the new addition, as well as, a new 225 SF first floor deck located to the rear of the new addition at the above referenced property. The Applicant is seeking a variance from the Conshohocken Borough Zoning Code Section §27-1005.F to allow for an exceedance in the maximum 35% building coverage within the BR-1 – Borough Residential District 1 zoning district.