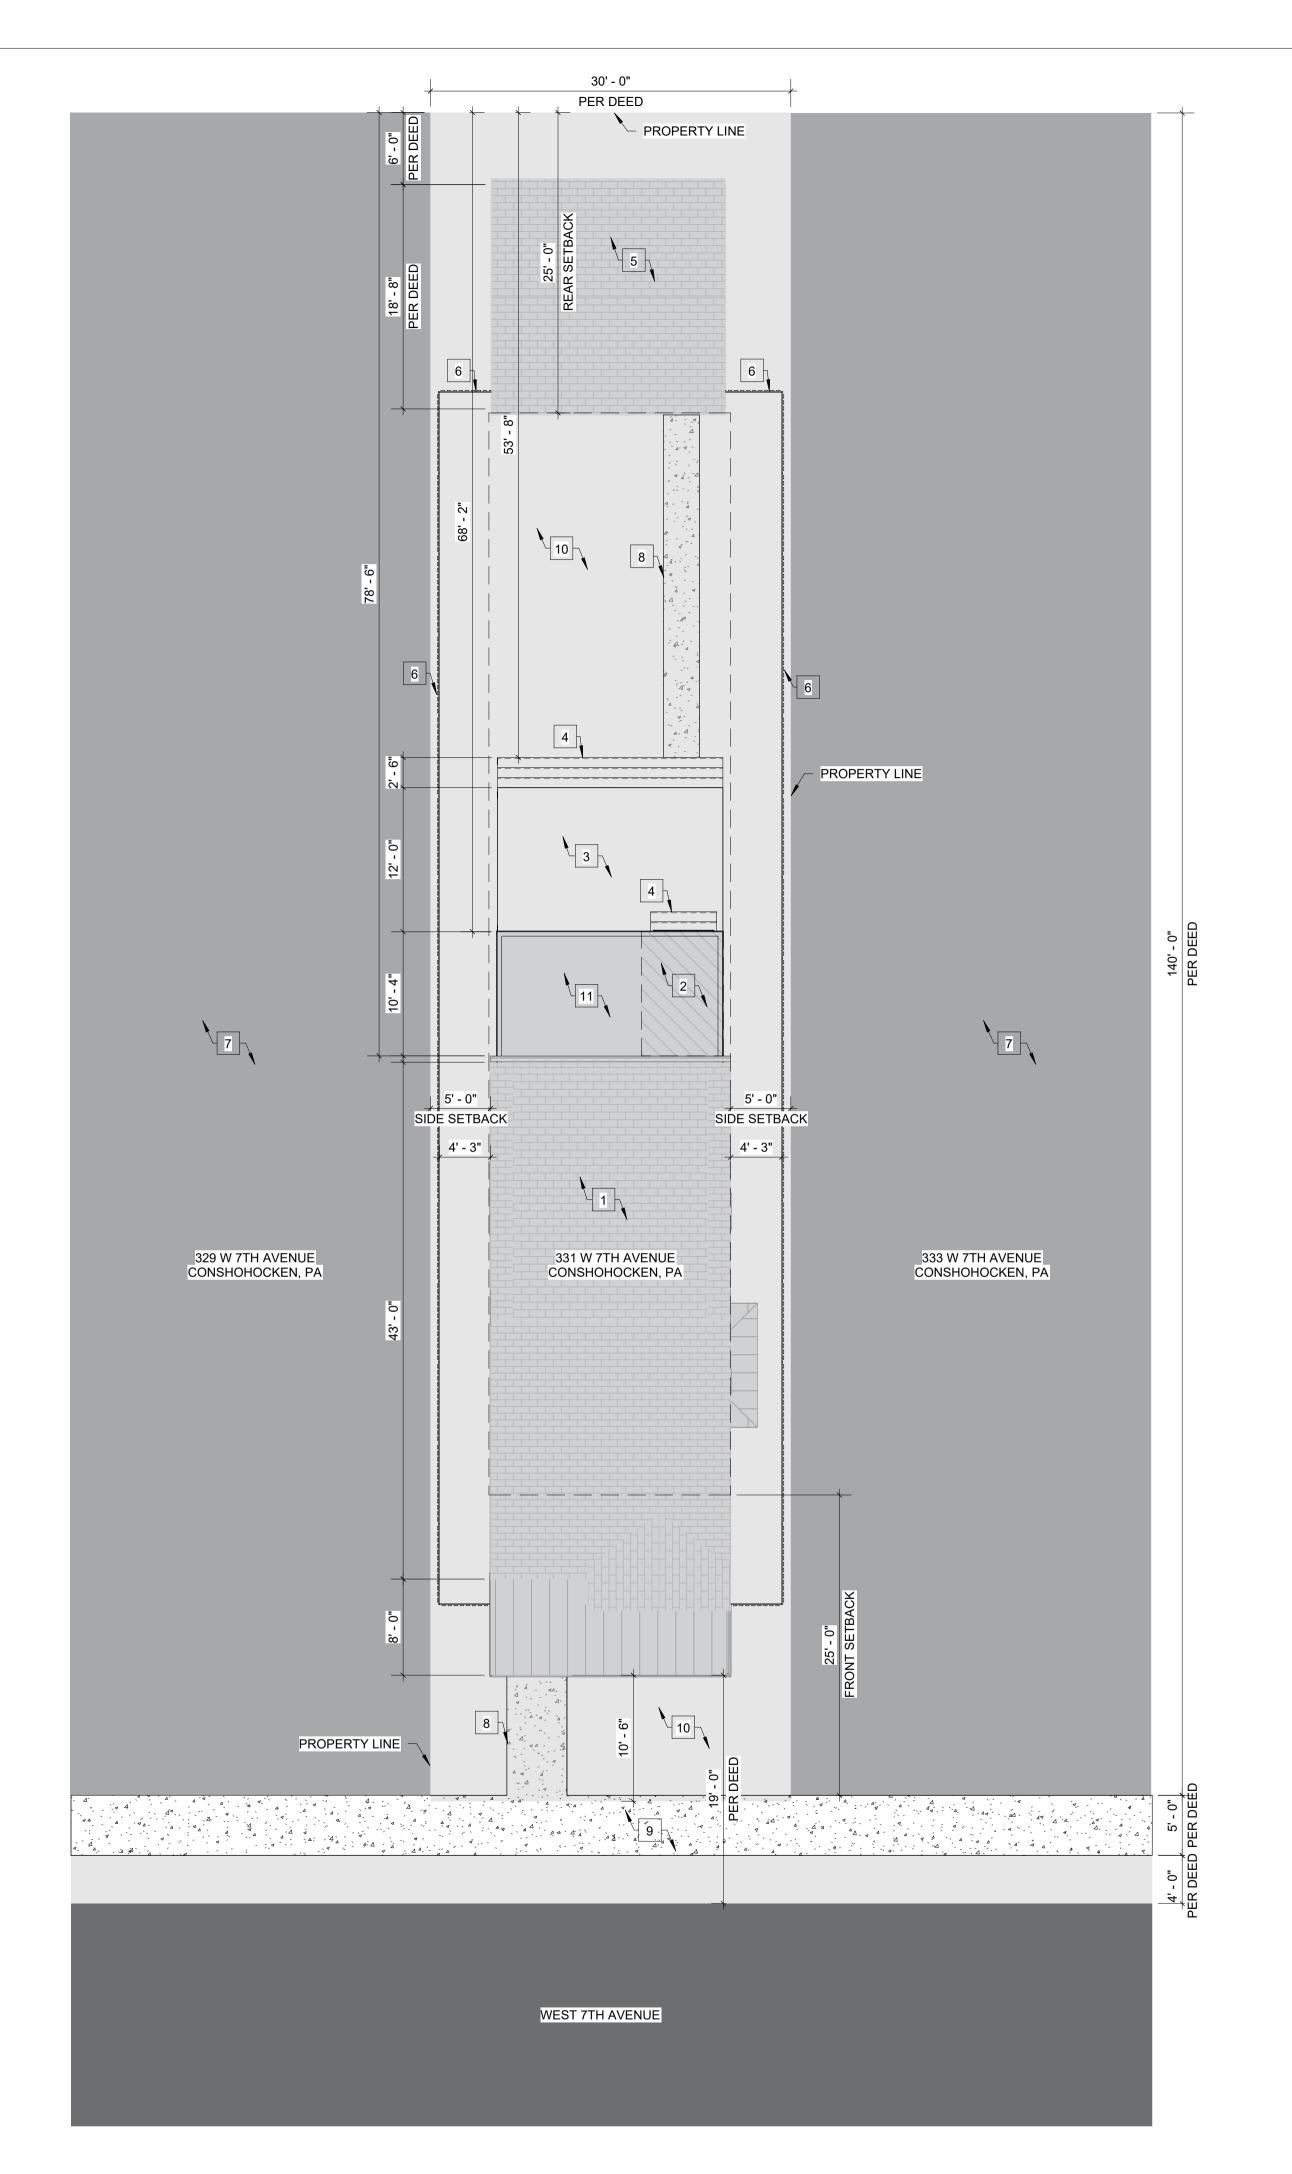

### **History of the Site:**

331 West Seventh Avenue is an approximately 1,087 SF existing single-family detached residential dwelling that was constructed in 2021. The 4,200 SF property is located within the BR-1 – Borough Residential District 1 zoning district. The site is fronted by West Seventh Avenue to the north; a 20 ft wide unnamed alley to the south and rear of the property; and residential properties also located within the BR-1 zoning district to the east and west. An off-street parking space and a one (1)-story detached garage is located off of the unnamed alley to the rear of the site.

### **Current Request:**

Pursuant to a building permit application (#23-00522) submission, the Applicant, David Bucko, is proposing to demolish the existing rear porch, deck, and deck stairs to construct a new approximately 194 SF (18'-9" wide by 10'-4" long) building addition for an enclosed all-season room on the first floor with an open balcony on the roof of the new addition, as well as, a new 225 SF first floor deck located to the rear of the new addition at the above referenced property. The Applicant is seeking a variance from the Conshohocken Borough Zoning Code Section §27-1005.F to allow for an exceedance in the maximum 35% building coverage within the BR-1 – Borough Residential District 1 zoning district.

The Applicant is proposing to demolish the existing approximately 144 SF rear porch and construct a new approximately 194 SF rear building addition. The resulting new building coverage will increase the total building coverage on the site from the 35% as shown on the permit plans to a building coverage of 1,582 SF or 37.67%.

Per the Conshohocken Borough Zoning Code Section §27-1005.F, the maximum building coverage shall not exceed 35% of the lot area. Therefore, the Applicant is required to seek a variance from Zoning Code Section §27-1005.F to permit a maximum building coverage of 37.67% on the lot, whereas only the maximum building coverage of 35% is permitted within the BR-1 – Borough Residential District 1 zoning district.