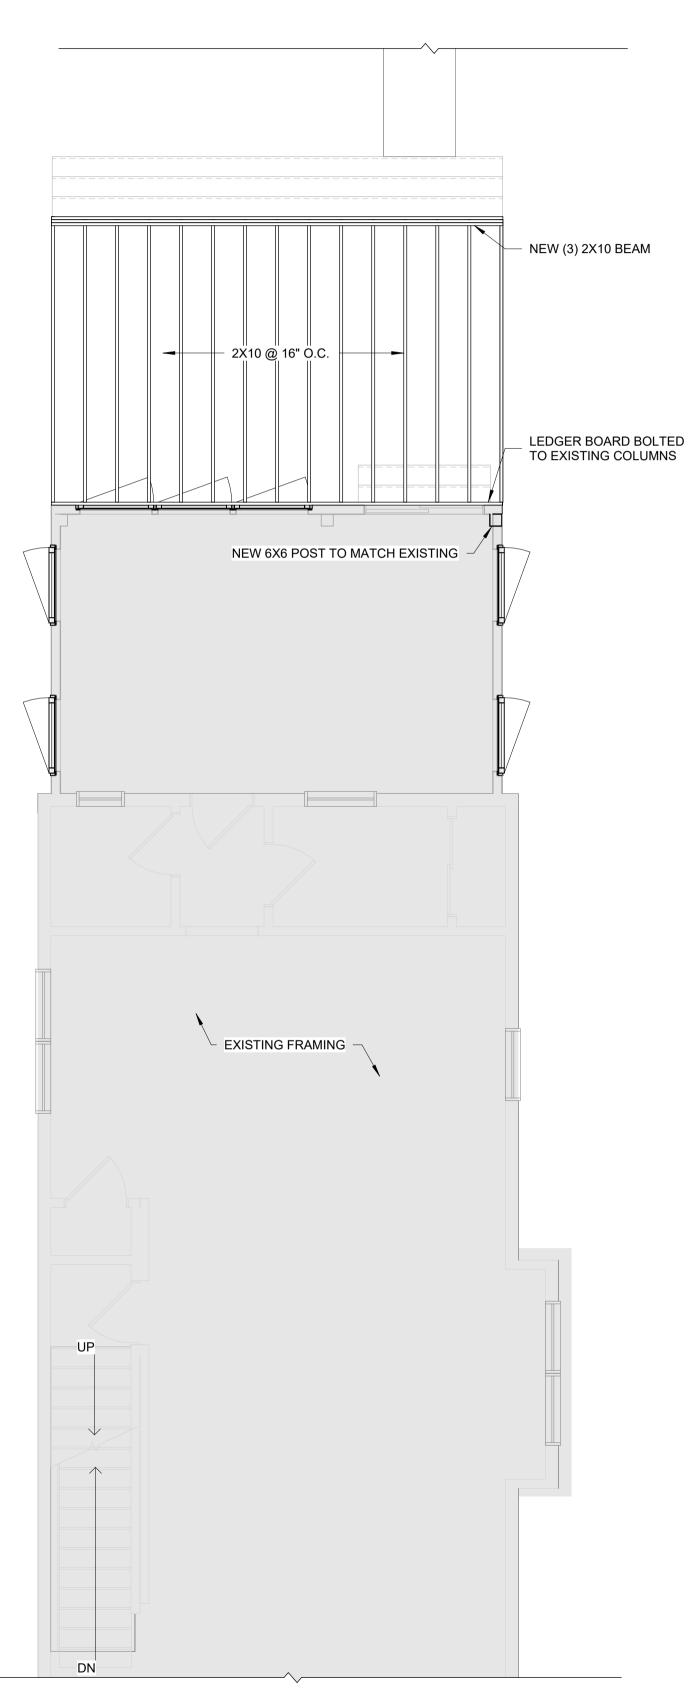

### **Current Request:**

Pursuant to a building permit application (#23-00522) submission, the Applicant, David Bucko, is proposing to demolish the existing rear porch, deck, and deck stairs to construct a new approximately 194 SF (18'-9" wide by 10'-4" long) building addition for an enclosed all-season room on the first floor with an open balcony on the roof of the new addition, as well as, a new 225 SF first floor deck located to the rear of the new addition at the above referenced property. The Applicant is seeking a variance from the Conshohocken Borough Zoning Code Section §27-1005.F to allow for an exceedance in the maximum 35% building coverage within the BR-1 – Borough Residential District 1 zoning district.

Extend the current flat roof to 12×20. It is currently and will be framed with 6×6′ Pools, 2×10 Joists (12″0.c.) attached to the house by a ledger board, supported by 3×2×10′s across the pools.

Enclose the deck w/ framed walls, subfloor over the deck and 60 Sheethery under dech joist for insulation. Add sliding doors w/ 3 steps to a new lower 12×20 deck. Buil walk out pooch on the All scason room structure w/ 36° H parapet wall.