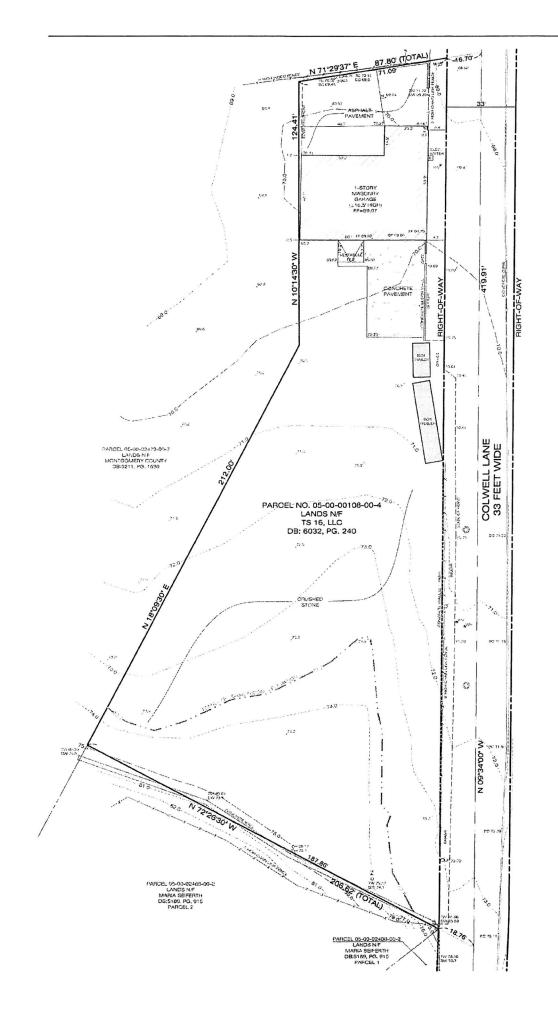

Bureau of Montgomery County, Trustee

First Deputy Director of Tax Claim

COMMONWEALTH OF PENNSYLVANIA \}ss: COUNTY OF MONTGOMERY

On this, the 19 H day of Anticology, 2016, before me, the undersigned officer, personally appeared William Caldwell, First Deputy Director of the Tax Claim Bureau of the County of Montgomery, Commonwealth of Pennsylvania, known to me to be the person described in the foregoing instrument and acknowledged that he executed the same in the capacity therein stated and for the purpose therein contained

In Witness Whereof, I have hereunto set my hand and official seal.

PROTHONOTARY

#### CERTIFICATE OF RESIDENCE

I hereby certify that the precise residence of the Grantee herein is:

TS 16, LLC 15 ST. ASAPHS ROAD BALA CYNWYD, PENNSYLVANIA 19004

For the Grantee





# EXHIBIT C-1



### BOROUGH OF CONSHOHOCKEN

Office of the Borough Manager

MAYOR

BOROUGH COUNCIL Colleen Leonard, President Tina Sokolowski, Vice-President Anita Barton, Member Stacy Ellam, Member

Kathleen Kingsley, Member Adrian Serna, Member Karen Tutino, Member

> Stephanie Cecco Borough Manager

June 22, 2023

Applicant: Novvex Green, LLC, d/b/a Patkin Landscaping Michael Sherick, Managing Member 613 Woodcrest Avenue Ardmore, PA 19003

Property Owner: TS 16. LLC 15 St. Asaphs Road Bala Cynwyd, PA 19004

Re: 5 Colwell Lane (Section "A")

Use and Occupancy (U&O) Permit Application #23-00427

Conshohocken Borough is in receipt of your Use and Occupancy (U&O) Permit Application #23-00427 for Section "A" of the above referenced property. Upon review of this permit application, there i