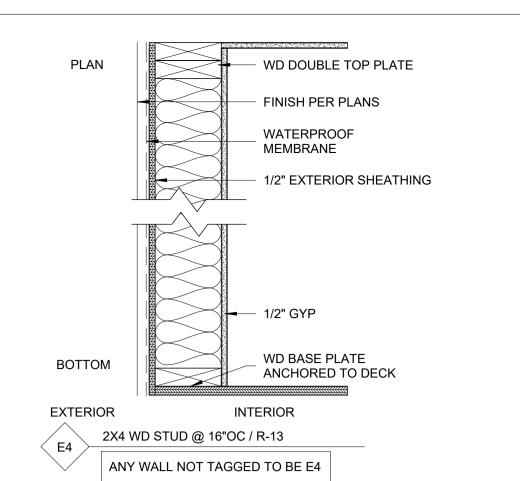

EXTENT SHOWN ON PLANS. REF ARCHITECTURAL PLANS FOR CLARIFICATION

ON ADDITIONAL SOW REMOVE ALL DASHED WINDOWS TO THE EXTENT SHOWN ON THE PLANS. REF ARCHITECTURAL PLANS FOR CLARIFICATION ON ADDITIONAL SOW

REMOVE ALL DASHED DOORS TO THE EXTENT SHOWN ON PLANS. REF ARCHITECTURAL PLANS FOR CLARIFICATION ON ADDITIONAL SOW

## RESIDENCE BUCKO

### LEVEL NINE ARCHITECTS, LLC.

3060 W. JEFFERSON ST. PHILADELPHIA, PA 19121

WWW.LEVEL9ARCH.COM

TEL: (215) 529 - 8332

2022 LEVEL NINE ARCHITECTS ALL RIGHTS RESERVED

DRAWING TITLE

**DEMO PLANS** 

REVISIONS

PROJECT NUMBER

DATE

01/17/2023 DRAWN BY

JMB/GER

SCALE AS NOTED

DRAWING NUMBER

CONTRACTOR SHALL VERIFY AND BE RESPONSIBLE FOR ALL DIMENSIONS AND CONDITIONS AND SHALL NOTIFY THE ARCHITECT OF ANY DISCREPANCIES BEFORE PROCEEDING WITH THE WORK.



| MARK | WIDTH   | HEIGHT  | MANUFACTURER            | HEAD HEIGHT | COMMENTS                                                                                                                   |
|------|---------|---------|-------------------------|-------------|----------------------------------------------------------------------------------------------------------------------------|
| 100  | 3' - 0" | 6' - 0" | Andersen<br>Corporation | 6' - 8"     | COMBINATION WINDOW W/ FIXED ON THE BOTTOM AND CASEMENT ON THE TOP. GC TO COORDINATE STYLE, COLOR AND DIMENSIONS WITH OWNER |
| 101  | 3' - 0" | 6' - 0" | Andersen<br>Corporation | 6' - 8"     | COMBINATION WINDOW W/ FIXED ON THE BOTTOM AND CASEMENT ON THE TOP. GC TO COORDINATE STYLE, COLOR AND DIMENSIONS WITH OWNER |
| 102  | 3' - 0" | 6'