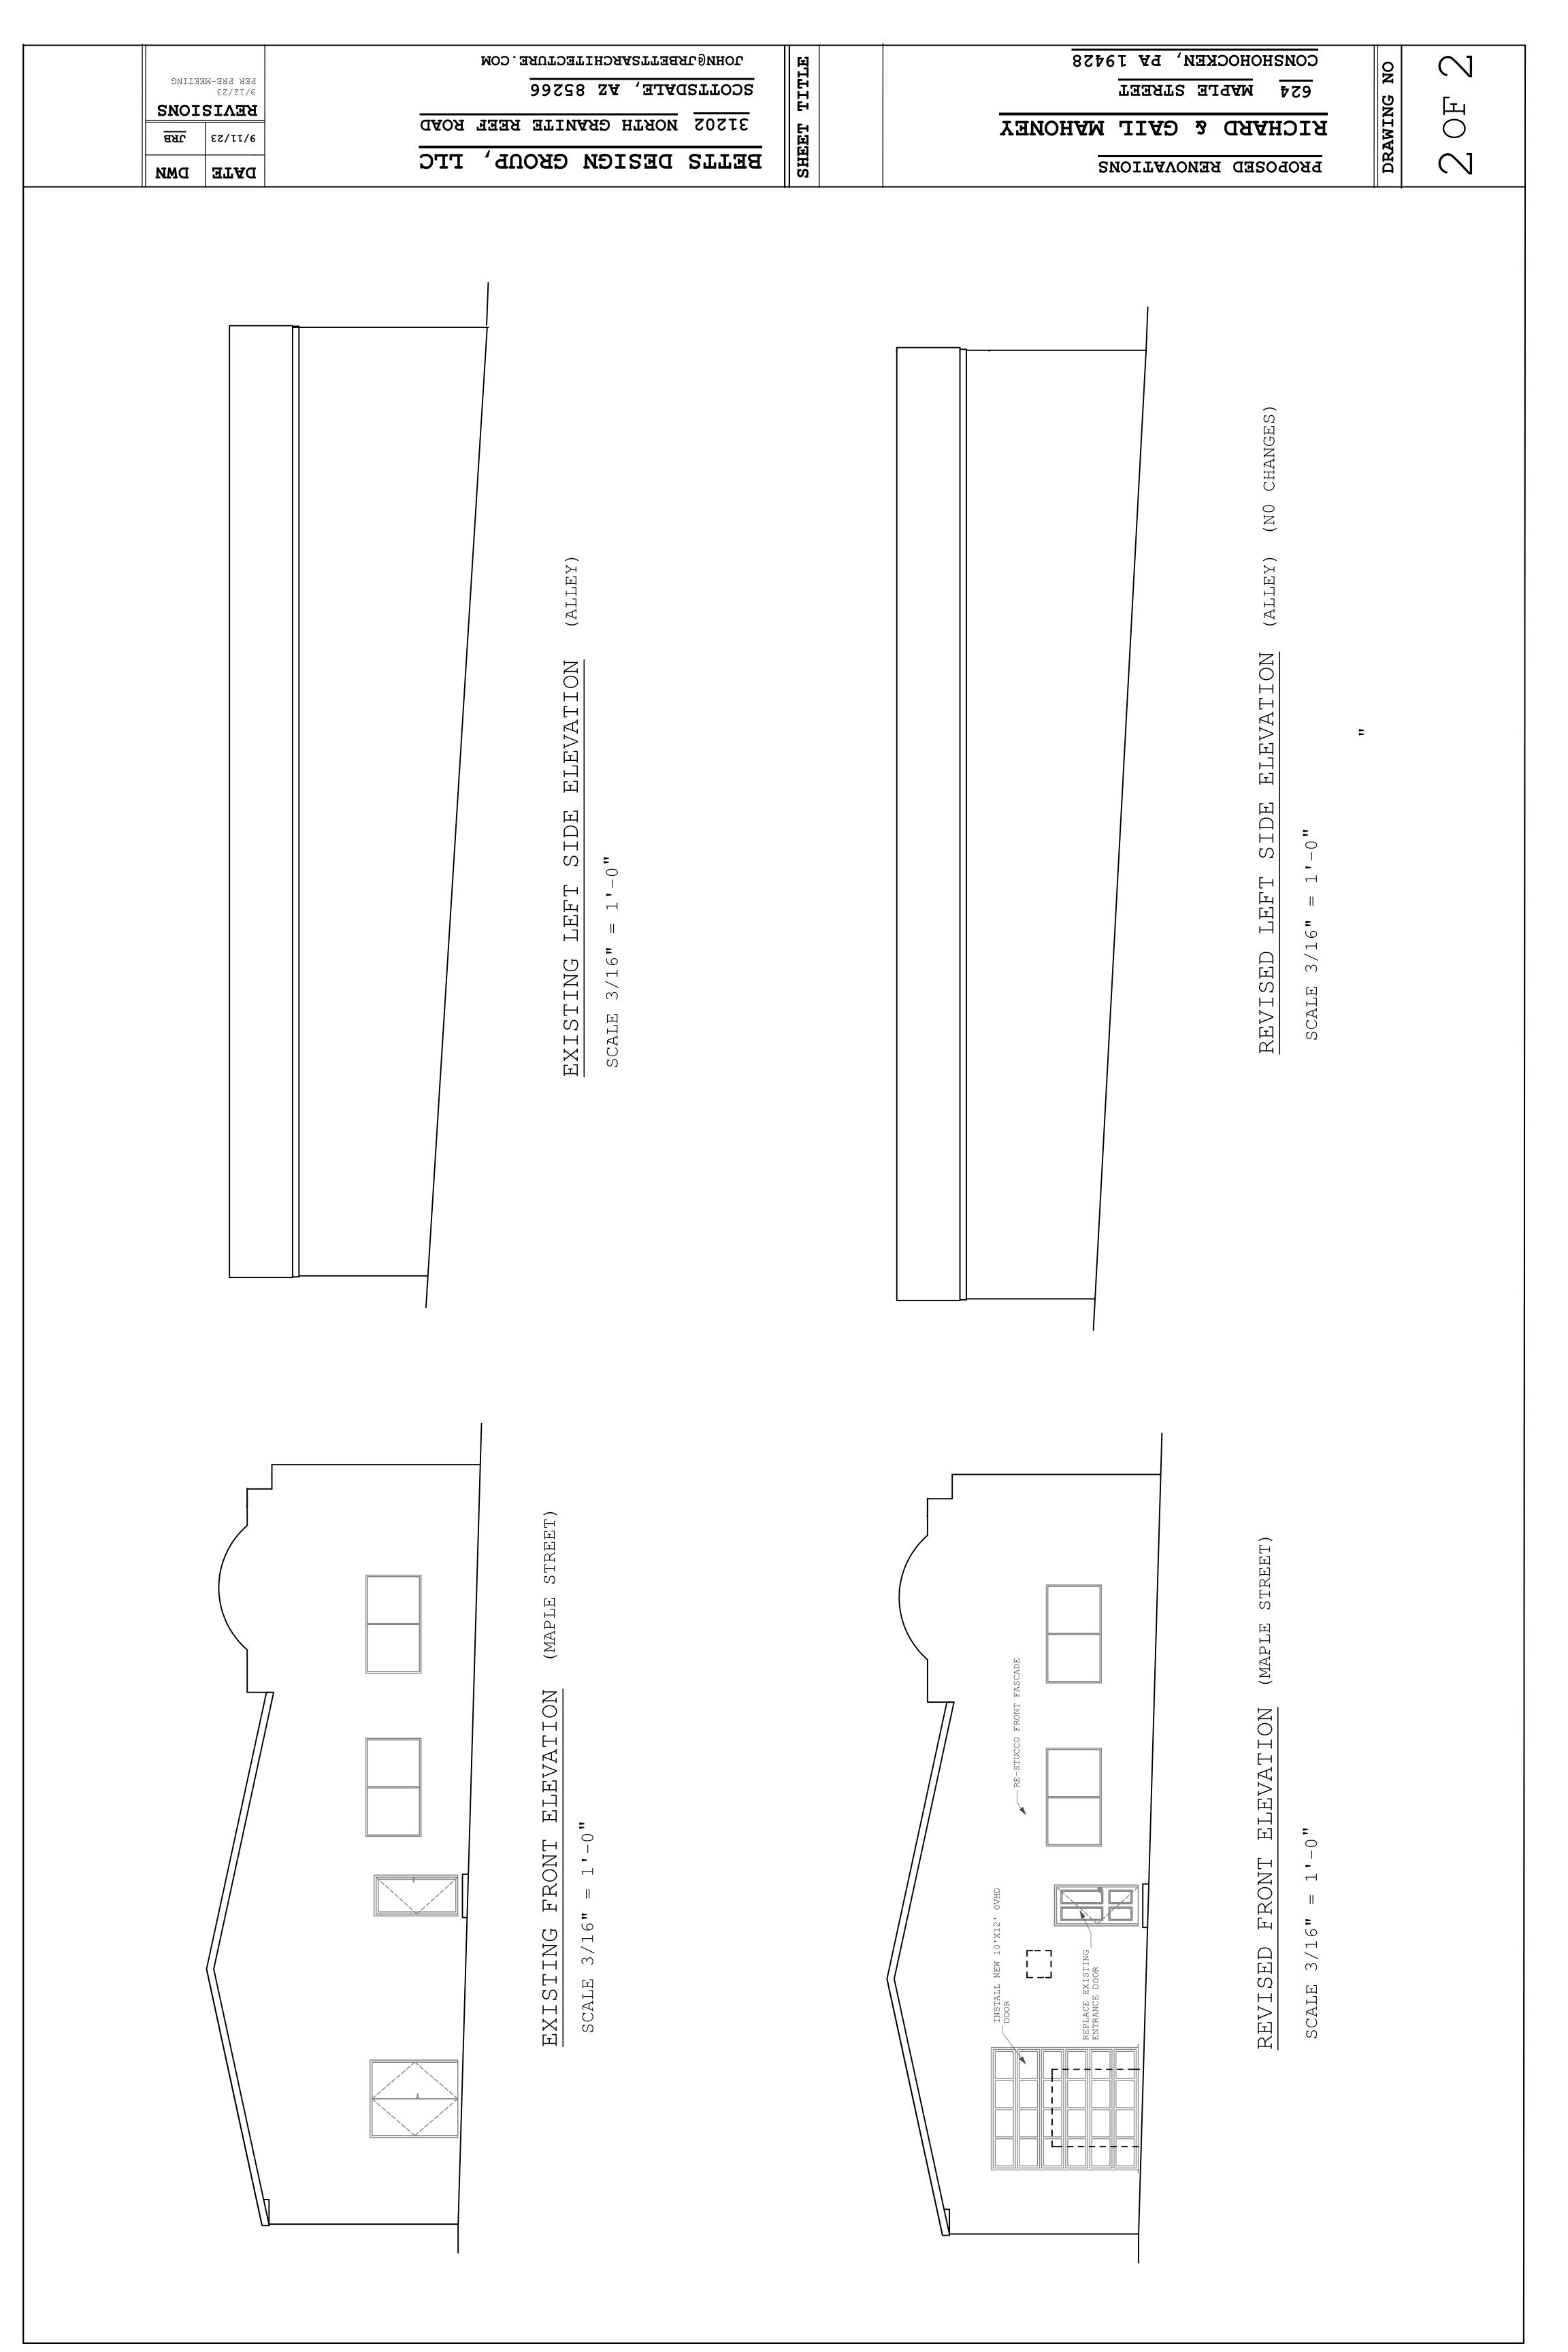

|                                   |





# 5,140 SF **AREA** (0.1180 AC)



## PORTION OF EXISTING SIDEWALK & DEPRESSED CURB TO BE UTILIZED AS A MEANS OF INGRESS & EGRESS TO THE EXISTING WAREHOUSE. (NO VEHICLAR ENTRANCE EXISTS) EXISTING DOUBLE DOORS TO BE REPLACED WITH A 10' X 12' GARAGE DOOR 8M/EX, SAN MH 1 RIM EL. 100.00 \* 99.50 / PAVED ALLEYWAY 00'00" E 80.00' 105.0 TC 99.29 BC 99.21 $\frac{\infty}{7}$ EX DOUBLE DOORS F. EL FF. EL 19.91 EX ADJ BUILDING 49°00'00" MAP LE STREET M "00,00.17 S 140; 75.75° WEST EX 2.5' WIDE CONCRETE WALKWAY ROW 66' CARTWAY WEST 7TH AVENUE ROW

ZONING REQUIREMENTS zoned "br1" - Borough residential district

| THE PROPERTY HAS AN EX NON-CONFORMING<br>USE AS WELL - EX WAREHOUSE/STORAGE BUILDING. | * EXISTING NON-CONFORMITY | MINIMUM LOT AREA MINIMUM LOT WIDTH MINIMUM FRONT YARD MINIMUM SIDE YARD