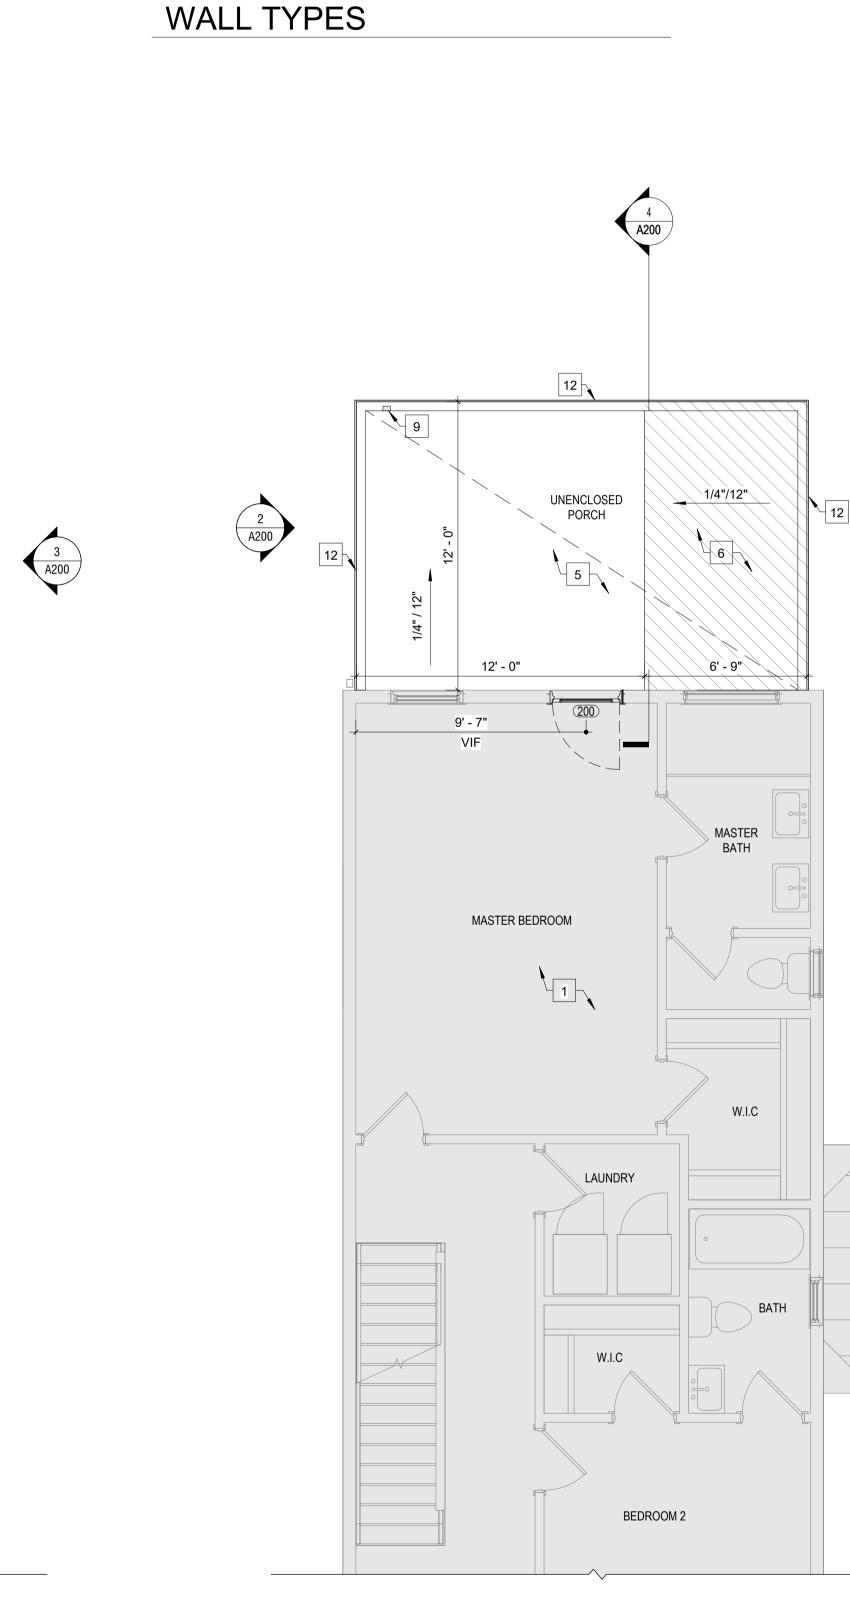

### **Current Request:**

Pursuant to a building permit application (#23-00522) submission, the Applicant, David Bucko, is proposing to demolish the existing rear porch, deck, and deck stairs to construct a new approximately 194 SF (18'-9" wide by 10'-4" long) building addition for an enclosed all-season room on the first floor with an open balcony on the roof of the new addition, as well as, a new 225 SF first floor deck located to the rear of the new addition at the above referenced property. The Applicant is seeking a variance from the Conshohocken Borough Zoning Code Section §27-1005.F to allow for an exceedance in the maximum 35% building coverage within the BR-1 – Borough Residential District 1 zoning district.

The Applicant is proposing to demolish the existing approximately 144 SF rear porch and construct a new approximately 194 SF rear building addition. The resulting new building coverage will increase the total building coverage on the site from the 35% as shown on the permit plans to a building coverage of 1,582 SF or 37.67%.

Extend the current flat roof to 12×20. It is currently and will be framed with 6×6′ Pools, 2×10 Joists (12″0.c.) attached to the house by a ledger board, supported by 3×2×10′s across the pools.

Enclose the deck w/ framed walls, subfloor over the deck and 60 Sheethery under dech joist for insulation. Add sliding doors w/ 3 steps to a new lower 12×20 deck. Buil walk out pooch on the All scason room structure w/ 36° H parapet wall.