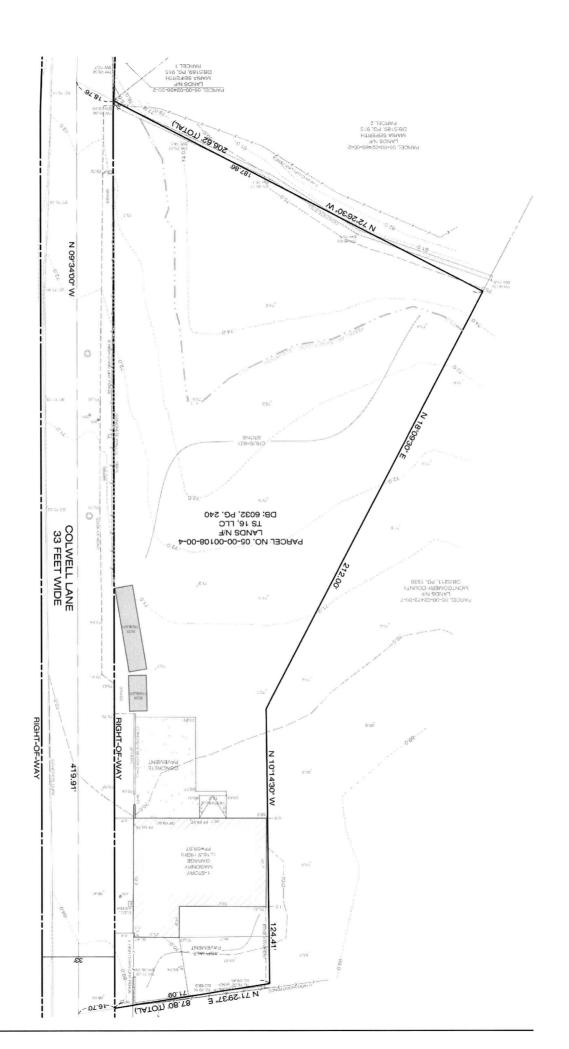

gomery County, Trustee

First Deputy Director of Tax Claim

COMMONWEALTH OF PENNSYLVANIA }ss: COUNTY OF MONTGOMERY

On this, the 19 day of Mallowy, 2016, before me, the undersigned officer, personally appeared William Caldwell, First Deputy Director of the Tax Claim Bureau of the County of Montgomery, Commonwealth of Pennsylvania, known to me to be the person described in the foregoing instrument and acknowledged that he executed the same in the capacity therein stated and for the purpose therein contained

In Witness Whereof, I have hereunto set my hand and official seal.

PROTHONOTARY

#### CERTIFICATE OF RESIDENCE

I hereby certify that the precise residence of the Grantee herein is:

TS 16, LLC 15 ST. ASAPHS ROAD BALA CYNWYD, PENNSYLVANIA 19004

For the Grantee

## Exhibit "B" Survey



## Exhibit "C" Zoning Officer's Letter



Office of the Borough Manager

MAYOR

Yaniy Aronson

BOROUGH COUNCIL

Colleen Leonard, President Tina Sokolowski, Vice-President Anita Barton, Member Stacy Ellam, Member Kathleen Kingsley, Member Adrian Serna, Member Karen Tutino. Member

> Stephanie Cecco Borough Manager

#### SENT VIA CERTIFIED MAIL AND U.S. MAIL

January 12, 2023

TS 16, LLC 15 St. Asaphs Road Bala Cynwyd, PA 19004

Re:

**5 Colwell Lane** 

ZONING ENFORCEMENT NOTICE

Please be advised, the subject property is in violation of the terms of the Borough Zoning Code. Specifically, all objects located on a property within the Floodplain Conservation District pose a potential risk to human, animal, and plant life by impounding floodwater and raising flood elevations. Additionally, a