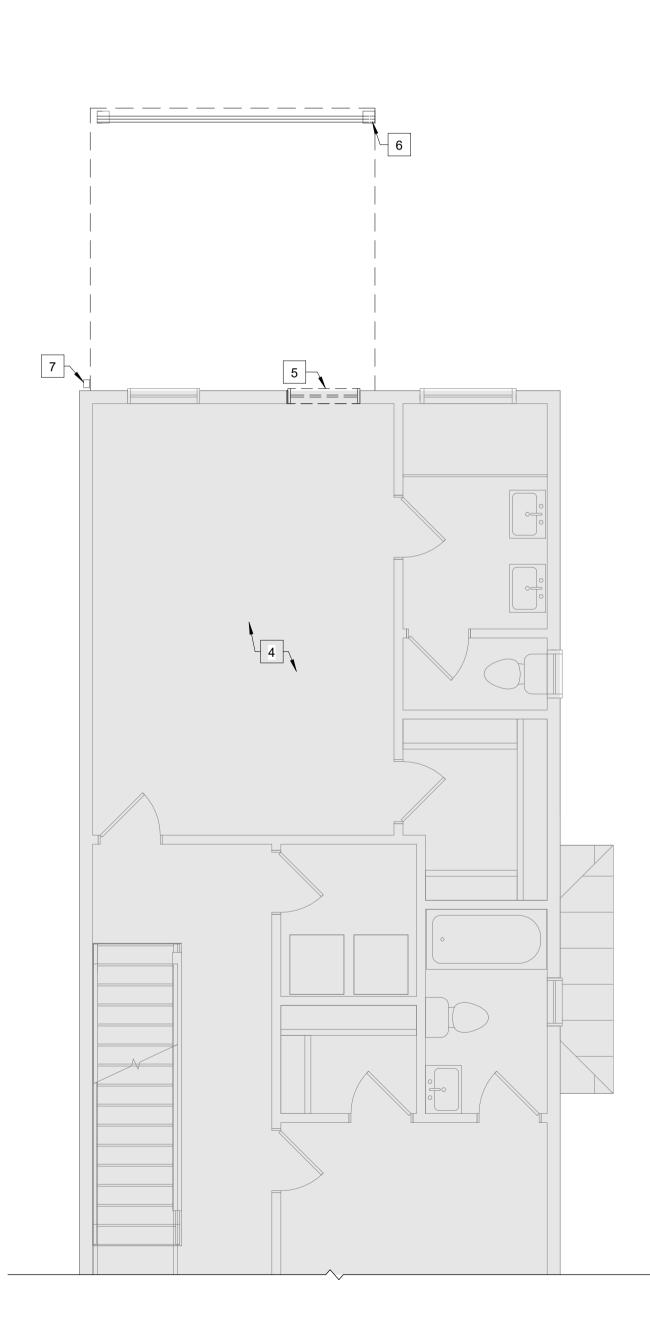

| EXISTING WALKWAY                         |
| 9      | EXISTING SIDEWALK                        |
| <br>10 | EXISTING YARD                            |
| 11     | EXISTING BALCONY                         |
|        |                                          |



1 9428

# BUCKO RESIDENCE 331 W 7th AVENUE CONSHOHOCKEN, PA 19428

LEVEL NINE ARCHITECTS, LLC.

3060 W. JEFFERSON ST. PHILADELPHIA, PA 19121

WWW.LEVEL9ARCH.COM

TEL: (215) 529 - 8332

2022 LEVEL NINE ARCHITECTS
ALL RIGHTS RESERVED

DRAWING TITLE

SITE PLAN

REVISIONS

PROJECT NUMBER

DATE

01/17/2023 DRAWN BY

JMB/GER

SCALE AS NOTED

AS NOTED
DRAWING NUMBER

AZ100

CONTRACTOR SHALL VERIFY AND BE RESPONSIBLE FOR ALL DIMENSIONS AND CONDITIONS AND SHALL NOTIFY THE ARCHITECT OF ANY DISCREPANCIES BEFORE PROCEEDING WITH THE WORK.





1 FIRST FLOOR - DEMO 1/4" = 1'-0"



SHEET NOTES - DEMOLITION

REMOVE EXISTING RAILING REMOVE EXISTING EXTERIOR STAIR AND RAILING REMOVE PORTION OF EXISTING CONCRETE WALKWAY AREA IN GRAY TO REMAIN REMOVE EXISTING WINDOW AND PREP AREA FOR

(3) 2X10 BEAM

CONDITIONS ARE ACCEPTABLE

NEW DOOR IN SAME LOCATION CUT BACK EXISTING (3) 2X10 BEAM TO THE MIDDLE OF THE EXISTING COLUMN TO ACCOMODATE NEW REMOVE EXISTING DOWNSPOUT

EXISTING COLUMN TO REMAIN . GC TO VIF

CONDITIONS PRIOR TO DEMOLITION. PROVIDE STRUCTURAL ENGINEERING AS NECESSARY. THE CONTRACTOR SHALL VERIFY THE LOCATION OF ALL EXISITNG UTILITIES PRIOR TO COMMENCING WITH ANY WORK. CONFIRM ALL UNDERGROUND UTILITY LINES PER PA1 CALL PRIOR TO EXCAVATION (1-800-242-1776) ALL STRUCTURAL MEMBERS TO BE SHORED AND BRACED

GENERAL NOTES - DEMO

O