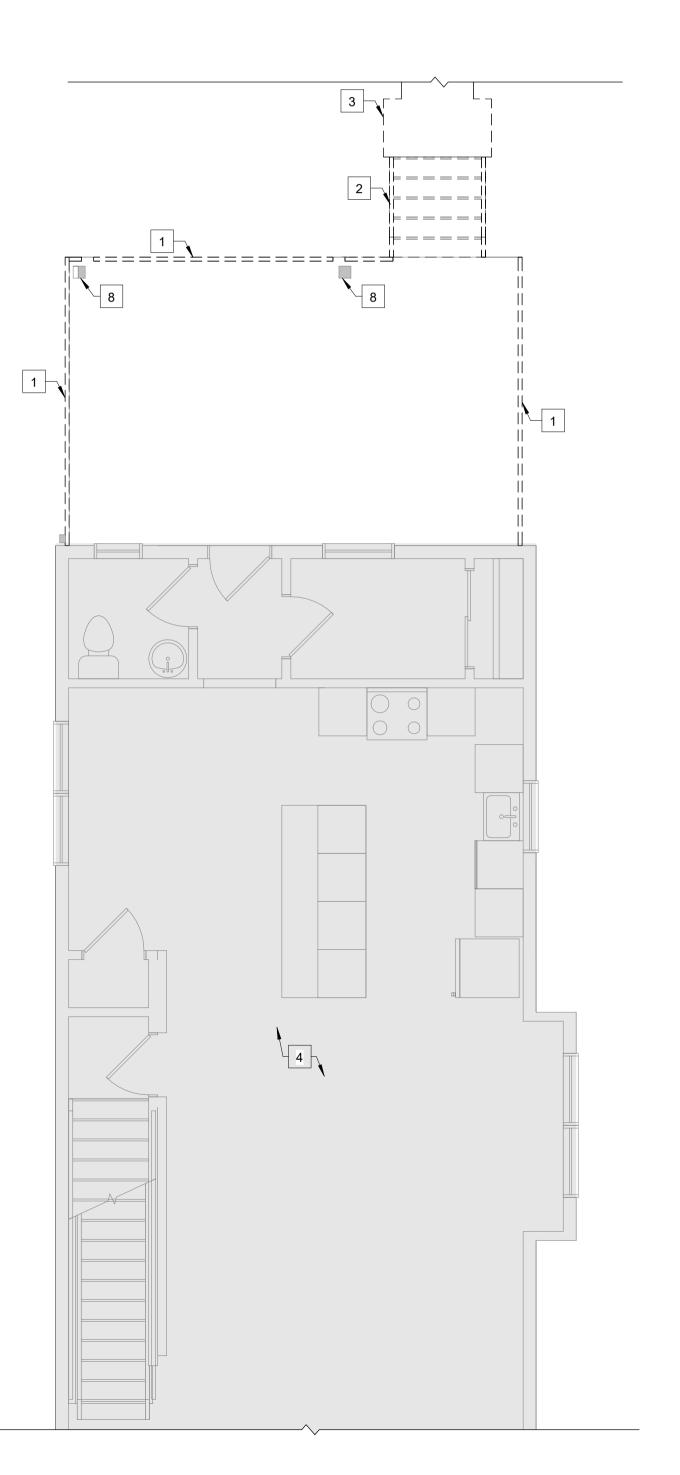

| EXISTING WALKWAY                         |
| 9      | EXISTING SIDEWALK                        |
| <br>10 | EXISTING YARD                            |
| 11     | EXISTING BALCONY                         |
|        |                                          |



1 9428

# BUCKO RESIDENCE 331 W 7th AVENUE CONSHOHOCKEN, PA 19428

LEVEL NINE ARCHITECTS, LLC.

3060 W. JEFFERSON ST. PHILADELPHIA, PA 19121

WWW.LEVEL9ARCH.COM

TEL: (215) 529 - 8332

2022 LEVEL NINE ARCHITECTS
ALL RIGHTS RESERVED

DRAWING TITLE

SITE PLAN

REVISIONS

PROJECT NUMBER

DATE

01/17/2023 DRAWN BY

JMB/GER

SCALE AS NOTED

AS NOTED
DRAWING NUMBER

AZ100

CONTRACTOR SHALL VERIFY AND BE RESPONSIBLE FOR ALL DIMENSIONS AND CONDITIONS AND SHALL NOTIFY THE ARCHITECT OF ANY DISCREPANCIES BEFORE PROCEEDING WITH THE WORK.





1 FIRST FLOOR - DEMO 1/4" = 1'-0"



SHEET NOTES - DEMOLITION

REMOVE EXISTING RAILING REMOVE EXISTING EXTERIOR STAIR AND RAILING REMOVE PORTION OF EXISTING CONCRETE WALKWAY AREA IN GRAY TO REMAIN REMOVE EXISTING WINDOW AND PREP AREA FOR

(3) 2X10 BEAM

CONDITIONS ARE ACCEPTABLE

NEW DOOR IN SAME LOCATION CUT BACK EXISTING (3) 2X10 BEAM TO THE MIDDLE OF THE EXISTING COLUMN TO ACCOMODATE NEW REMOVE EXISTING DOWNSPOUT

EXISTING COLUMN TO REMAIN . GC TO VIF

CONDITIONS PRIOR TO DEMOLITION. PROVIDE STRUCTURAL ENGINEERING AS NECESSARY. THE CONTRACTOR SHALL VERIFY THE LOCATION OF ALL EXISITNG UTILITIES PRIOR TO COMMENCING WITH ANY WORK. CONFIRM ALL UNDERGROUND UTILITY LINES PER PA1 CALL PRIOR TO EXCAVATION (1-800-242-1776) ALL STRUCTURAL MEMBERS TO BE SHORED AND BRACED

GENERAL NOTES - DEMO