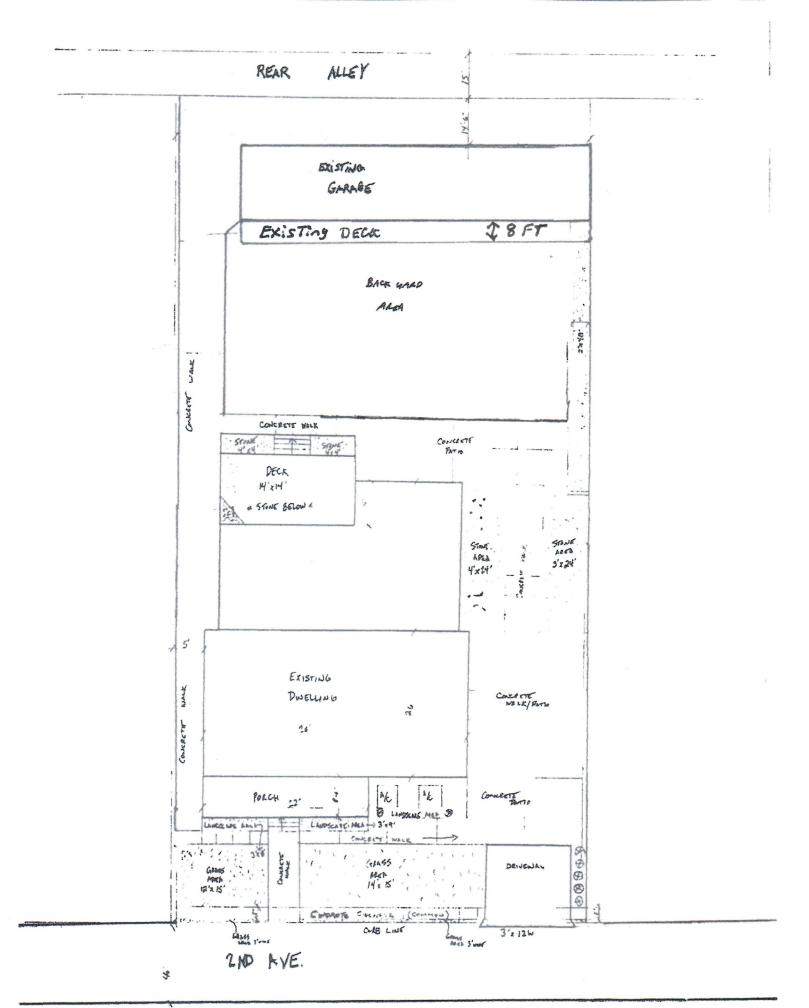

### **History of the Site:**

331 West Seventh Avenue is an approximately 1,087 SF existing single-family detached residential dwelling that was constructed in 2021. The 4,200 SF property is located within the BR-1 – Borough Residential District 1 zoning district. The site is fronted by West Seventh Avenue to the north; a 20 ft wide unnamed alley to the south and rear of the property; and residential properties also located within the BR-1 zoning district to the east and west. An off-street parking space and a one (1)-story detached garage is located off of the unnamed alley to the rear of the site.

### **Current Request:**

Pursuant to a building permit application (#23-00522) submission, the Applicant, David Bucko, is proposing to demolish the existing rear porch, deck, and deck stairs to construct a new approximately 194 SF (18'-9" wide by 10'-4" long) building addition for an enclosed all-season room on the first floor with an open balcony on the roof of the new addition, as well as, a new 225 SF first floor deck located to the rear of the new addition at the above referenced property. The Applicant is seeking a variance from the Conshohocken Borough Zoning Code Section §27-1005.F to allow for an exceedance in the maximum 35% building coverage within the BR-1 – Borough Residential District 1 zoning district.

The Applicant is proposing to demolish the existing approximately 144 SF rear porch and construct a new approximately 194 SF rear building addition. The resulting new building coverage will increase the total building coverage on the site from the 35% as shown on the permit plans to a building coverage of 1,582 SF or 37.67%.

9. Please describe the present use of the property including any existing improvements and the dimensions of any structures on the property.

Current residence of owner. - 6' H Fence was added along the stdes and back.

- 12' + 12' flat roof was added over the existing deck.
- 6' privacy screens were added on each side of the existing deck
- Current house is 20' × 45'
- Garage is 18'x18'
- 10. Please describe the proposed use of the property.