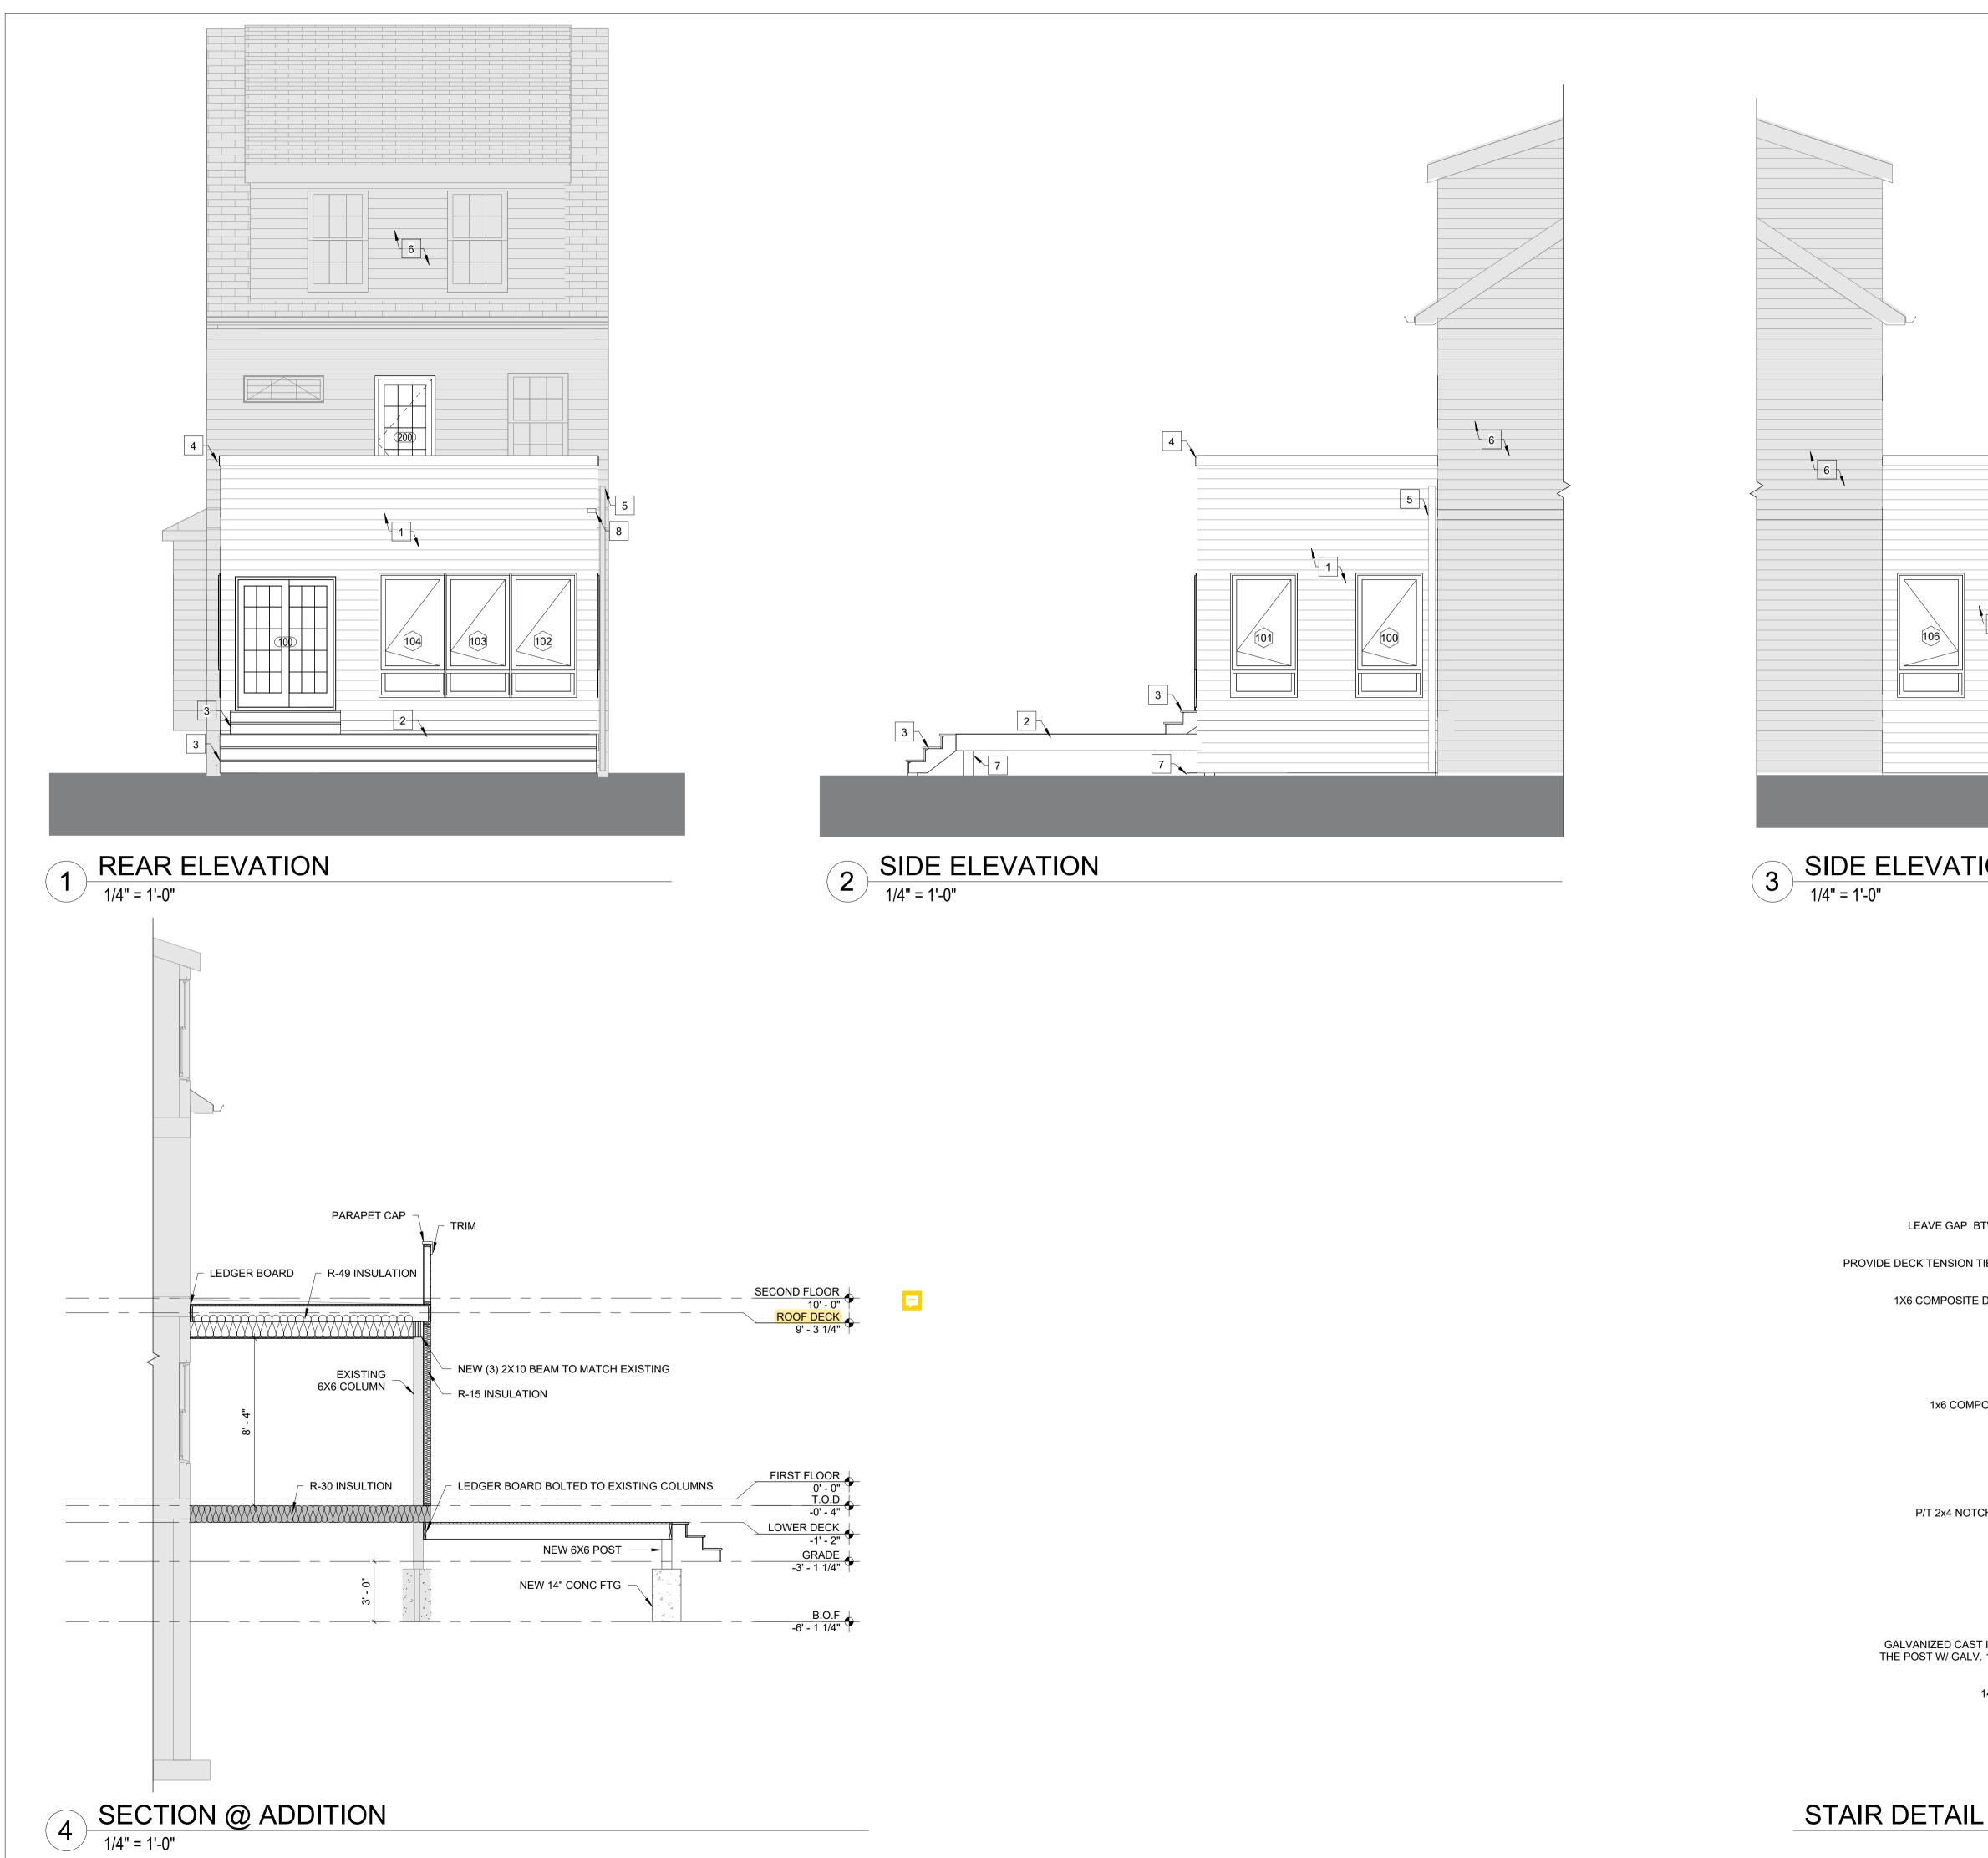

### **Current Request:**

Pursuant to a building permit application (#23-00522) submission, the Applicant, David Bucko, is proposing to demolish the existing rear porch, deck, and deck stairs to construct a new approximately 194 SF (18'-9" wide by 10'-4" long) building addition for an enclosed all-season room on the first floor with an open balcony on the roof of the new addition, as well as, a new 225 SF first floor deck located to the rear of the new addition at the above referenced property. The Applicant is seeking a variance from the Conshohocken Borough Zoning Code Section §27-1005.F to allow for an exceedance in the maximum 35% building coverage within the BR-1 – Borough Residential District 1 zoning district.

Extend the current flat roof to 12×20. It is currently and will be framed with 6×6′ Pools, 2×10 Joists (12″0.c.) attached to the house by a ledger board, supported by 3×2×10′s across the pools.

Enclose the deck w/ framed walls, subfloor over the deck and 60 Sheethery under dech joist for insulation. Add sliding doors w/ 3 steps to a new lower 12×20 deck. Buil walk out pooch on the All scason room structure w/ 36° H parapet wall.