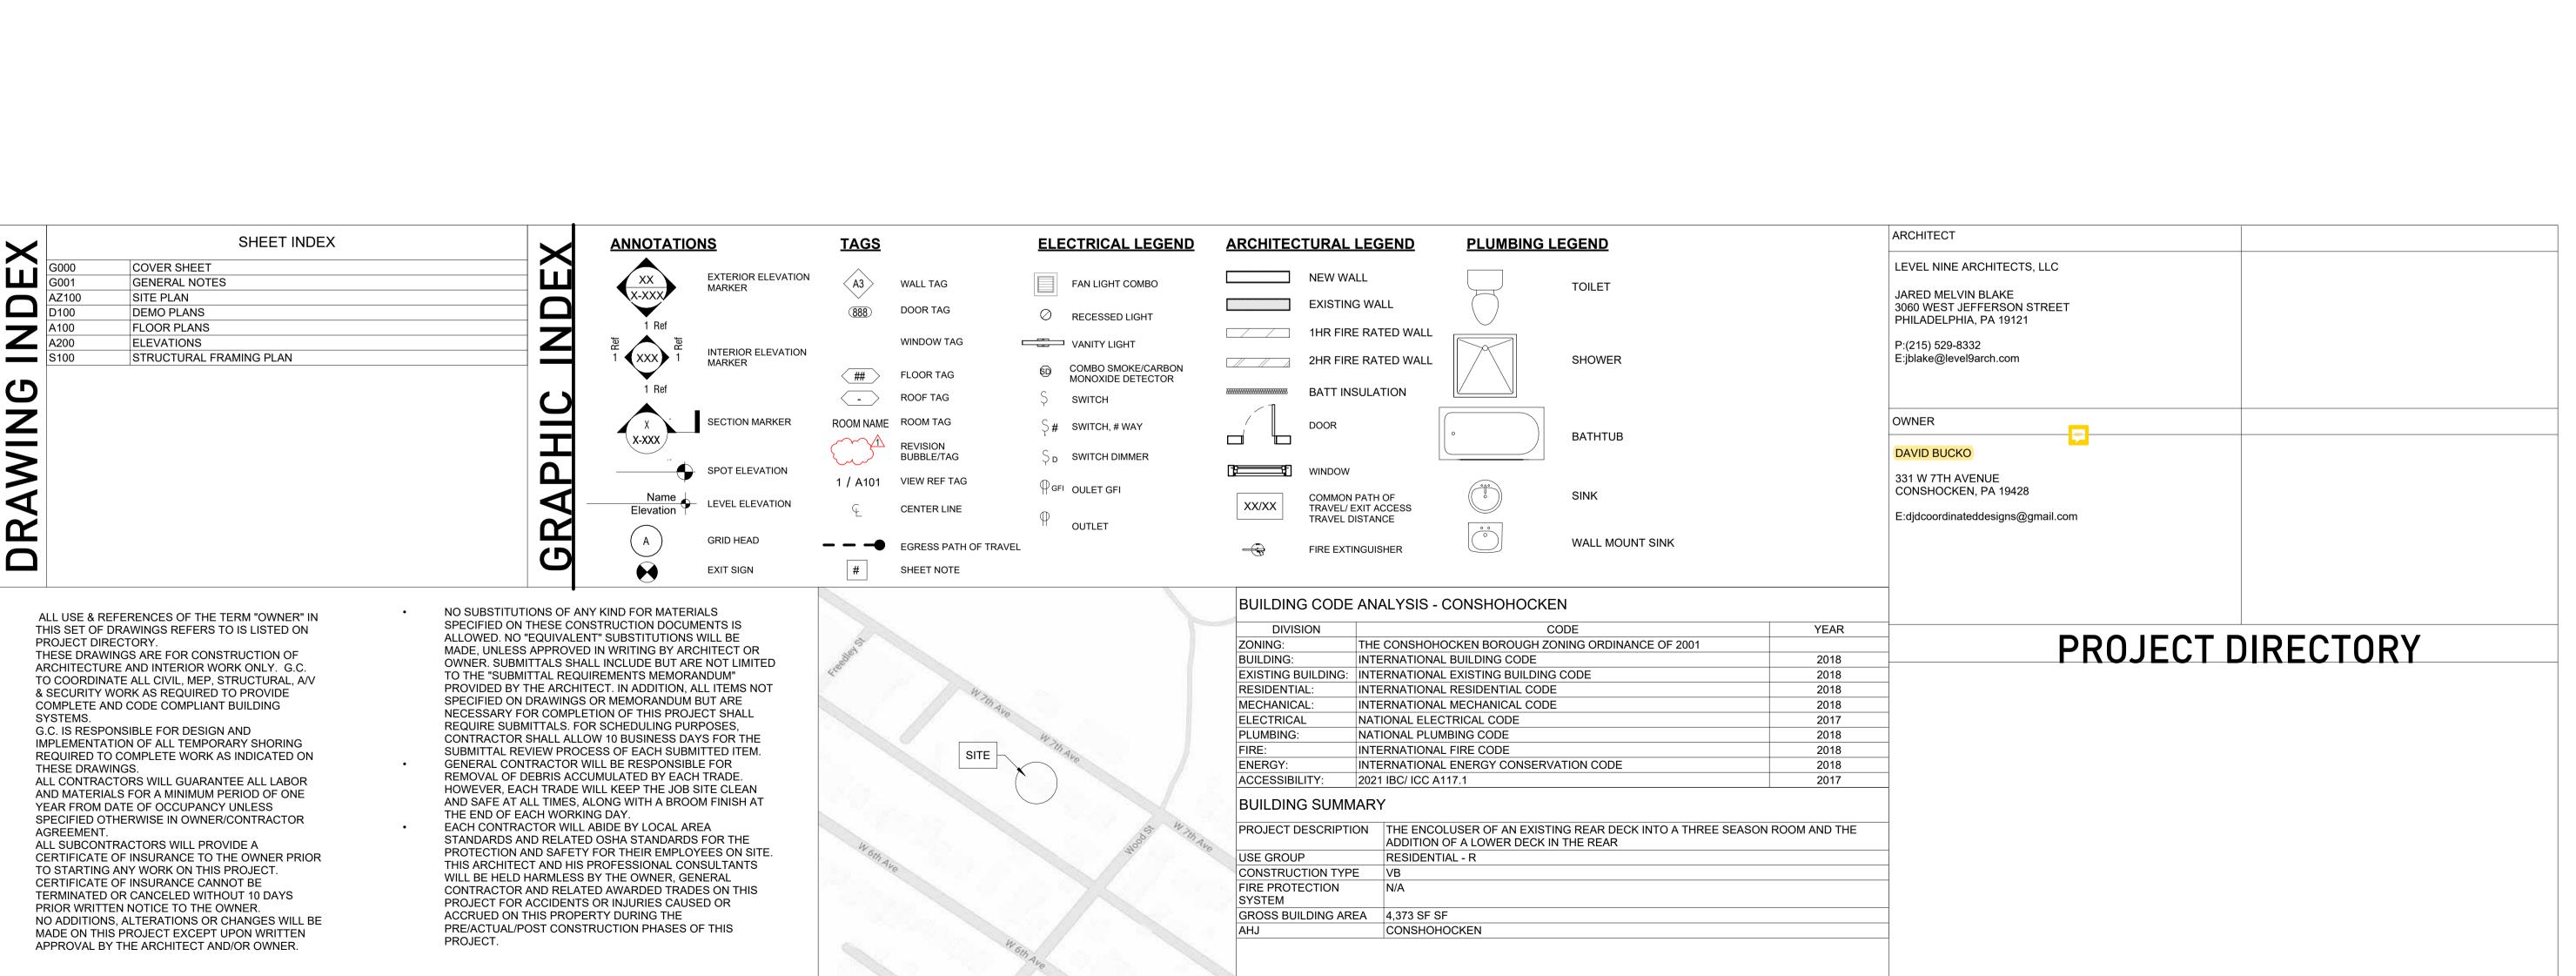

### **History of the Site:**

331 West Seventh Avenue is an approximately 1,087 SF existing single-family detached residential dwelling that was constructed in 2021. The 4,200 SF property is located within the BR-1 – Borough Residential District 1 zoning district. The site is fronted by West Seventh Avenue to the north; a 20 ft wide unnamed alley to the south and rear of the property; and residential properties also located within the BR-1 zoning district to the east and west. An off-street parking space and a one (1)-story detached garage is located off of the unnamed alley to the rear of the site.

### **Current Request:**

Pursuant to a building permit application (#23-00522) submission, the Applicant, David Bucko, is proposing to demolish the existing rear porch, deck, and deck stairs to construct a new approximately 194 SF (18'-9" wide by 10'-4" long) building addition for an enclosed all-season room on the first floor with an open balcony on the roof of the new addition, as well as, a new 225 SF first floor deck located to the rear of the new addition at the above referenced property. The Applicant is seeking a variance from the Conshohocken Borough Zoning Code Section §27-1005.F to allow for an exceedance in the maximum 35% building coverage within the BR-1 – Borough Residential District 1 zoning district.

### **Zoning Determination:**

Per §27-202 of the Conshohocken Borough Zoning Ordinance, building coverage is defined as "the ration obtained by dividing the maximum horizontal cross-section of all principal and accessory buildings on a lot (including balconies, covered porches, carports and breezeways, but excluding patios and decks) by the total area upon which the buildings are located."

The Applicant is proposing to demolish the existing approximately 144 SF rear porch and construct a new approximately 194 SF rear building addition. The resulting new building coverage will increase the total building coverage on the site from the 35% as shown on the permit plans to a building coverage of 1,582 SF or 37.67%.

Per the Conshohocken Borough Zoning Code Section §27-1005.F, the maximum building coverage shall not exceed 35% of the lot area. Therefore, the Applicant is required to seek a variance from Zoning Code Section §27-1005.F to permit a maximum building coverage of 37.67% on the lot, whereas only the maximum building coverage of 35% is permitted within the BR-1 – Borough Residential District 1 zoning district.

The proposed total impervious coverage on the site will be 1,651 SF (including the maximum 324 SF off-street parking allowance) or 39.31%, which is less than the maximum permitted impervious coverage of 60% within the BR-1 zoning district; and therefore, the site will be in compliance with impervious coverage requirement of Section 27-1005.G of the Borough Zoning Ordinance.